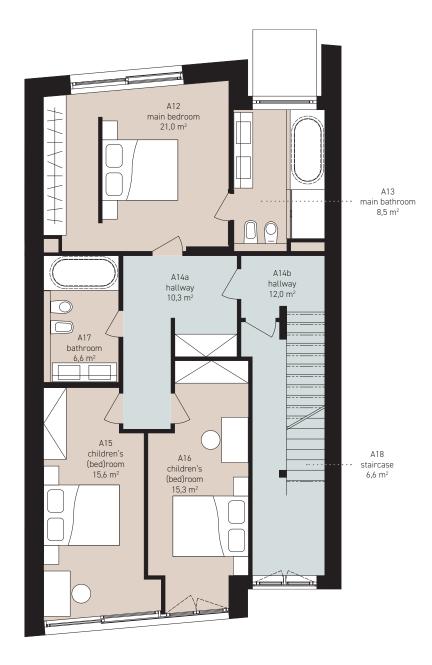

| 1st fl | oor / first floor    | <b>92,2 m</b> <sup>2</sup> |
|--------|----------------------|----------------------------|
| A12    | main bedroom         | 21,0 m <sup>2</sup>        |
| A13    | main bathroom        | 8,5 m <sup>2</sup>         |
| A14a   | hallway              | 10,3 m <sup>2</sup>        |
| A14b   | hallway              | 12,0 m <sup>2</sup>        |
| A15    | children's (bed)room | 15,6 m <sup>2</sup>        |
| A16    | children's (bed)room | 15,3 m <sup>2</sup>        |
| A17    | bathroom             | 6,6 m <sup>2</sup>         |
| A18    | staircase            | 6,6 m²                     |