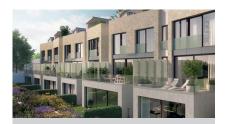

## CITADEIA16

| HOUSE TYPE               | row A                |
|--------------------------|----------------------|
| Total area               | 347,1 m <sup>2</sup> |
| Garage/parking area      | 42,8 m <sup>2</sup>  |
| Floor area*              | 304,3 m <sup>2</sup> |
| Usable floor area        | 285,3 m <sup>2</sup> |
| Accessible terrace floor | 73,9 m²              |
| Number of parking spots  | 2 ×                  |