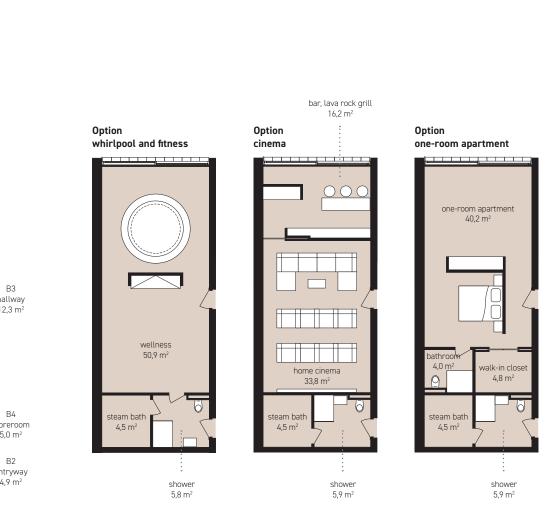

/sup> |
| Accessible terrace floor | 73,9 m <sup>2</sup>  |
| Land**                   | 271,0 m <sup>2</sup> |
| Number of parking spots  | 2 ×                  |

| Sun  | ken ground floor | <b>96,9 m</b> <sup>2</sup> |
|------|------------------|----------------------------|
| B1   | utility room     | 12,3 m <sup>2</sup>        |
| B2   | entryway         | 4,9 m <sup>2</sup>         |
| B3   | hallway          | 12,3 m <sup>2</sup>        |
| B4   | storeroom        | 5,0 m <sup>2</sup>         |
| B5   | versatile space  | 62,4 m <sup>2</sup>        |
| stai | rcase            | 0,0 m <sup>2</sup>         |
| Oth  | er areas         | <b>42,8</b> m <sup>2</sup> |
| B7   | garage           | 42,8 m <sup>2</sup>        |
| In t | otal             | 139,7 m²                   |



В





strana 1/4

\*According to the Czech Government Decree No. 366 of 2013, Article 3 \*\*Including the built-up area. The data given here bear the character of purely preliminary information. Any images of furnishing items in the drawings are only illustrative and will not be part of the housing unit, except such items that constitute its integral equipment.





| HOUSE TYPE               | B2      |
|--------------------------|---------|
| Total area               | 347,1 m |
| Garage/parking area      | 42,8 m  |
| Floor area*              | 304,3 m |
| Usable floor area        | 285,3 m |
| Accessible terrace floor | 73,9 m  |
| Land**                   | 271,0 m |
| Number of parking spots  | 2 >     |

| Grou  | und floor                 | <b>89,9 m</b> <sup>2</sup> |
|-------|-------