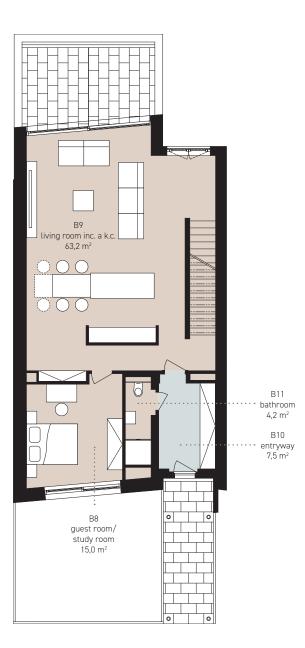

| Grou  | und floor                 | <b>89,9 m</b> <sup>2</sup> |
|-------|---------------------------|----------------------------|
| B8    | guest room/<br>study room | 15,0 m <sup>2</sup>        |
| B9    | living room inc. a k.c.   | 63,2 m <sup>2</sup>        |
| B10   | entryway                  | 7,5 m²                     |
| B11   | bathroom                  | 4,2 m <sup>2</sup>         |
| stair | case                      | 0,0 m <sup>2</sup>         |
| Othe  | er areas                  | 20,1 m²                    |
| acce  | ssible terrace            | 20,1 m <sup>2</sup>        |