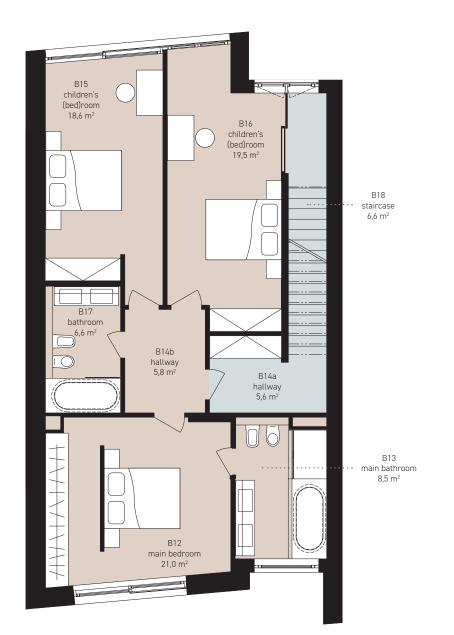

| 1st floor / first floor  | <b>92,2 m</b> <sup>2</sup> |
|--------------------------|----------------------------|
| B12 main bedroom         | 21,0 m <sup>2</sup>        |
| B13 main bathroom        | 8,5 m <sup>2</sup>         |
| B14ahallway              | 5,6 m²                     |
| B14bhallway              | 5,8 m²                     |
| B15 children's (bed)room | 18,6 m <sup>2</sup>        |
| B16 children's (bed)room | 19,5 m <sup>2</sup>        |
| B17 bathroom             | 6,6 m <sup>2</sup>         |
| B18 staircase            | 6,6 m <sup>2</sup>         |