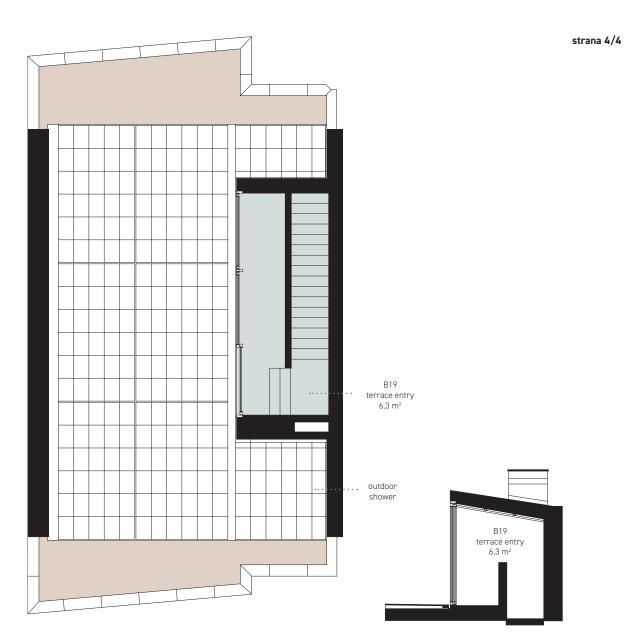

## 2nd floor

Е

| B19 terrace entry                              | 6,3 m <sup>2</sup> |
|------------------------------------------------|--------------------|
| accessible terrace<br>including outdoor shower | 53,8 m²            |
| terrace pebble stone<br>(kačírek)              | 20,6 m²            |
| staircase                                      | 0,0 m <sup>2</sup> |