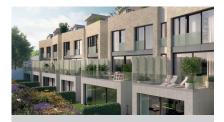

| HOUSE TYPE               | B2                   |
|--------------------------|----------------------|
| Total area               | 347,1 m <sup>2</sup> |
| Garage/parking area      | 42,8 m <sup>2</sup>  |
| Floor area*              | 304,3 m <sup>2</sup> |
| Usable floor area        | 285,3 m <sup>2</sup> |
| Accessible terrace floor | 73,9 m <sup>2</sup>  |
| Land**                   | 271,0 m <sup>2</sup> |
| Number of parking spots  | 2 ×                  |

| HOUSE TYPE               | B2      |
|--------------------------|---------|
| Total area               | 347,1 m |
| Garage/parking area      | 42,8 m  |
| Floor area*              | 304,3 m |
| Usable floor area        | 285,3 m |
| Accessible terrace floor | 73,9 m  |
| Land**                   | 271,0 m |
| Number of parking spots  | 2 >     |

strana 2/4

5

| HOUSE TYPE               | B2                   |
|--------------------------|----------------------|
| Total area               | 347,1 m <sup>2</sup> |
| Garage/parking area      | 42,8 m <sup>2</sup>  |
| Floor area*              | 304,3 m <sup>2</sup> |
| Usable floor area        | 285,3 m <sup>2</sup> |
| Accessible terrace floor | 73,9 m²              |
| Land**                   | 271,0 m <sup>2</sup> |
| Number of parking spots  | 2 ×                  |