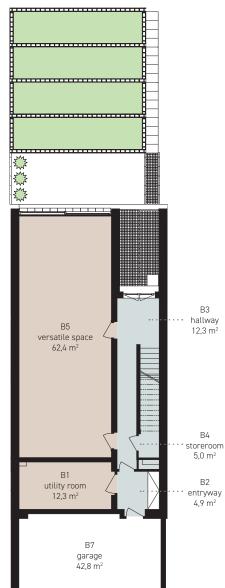

| Sun  | ken ground floor | <b>96,9 m</b> <sup>2</sup> |
|------|------------------|----------------------------|
| B1   | utility room     | 12,3 m <sup>2</sup>        |
| B2   | entryway         | 4,9 m <sup>2</sup>         |
| B3   | hallway          | 12,3 m <sup>2</sup>        |
| B4   | storeroom        | 5,0 m <sup>2</sup>         |
| B5   | versatile space  | 62,4 m <sup>2</sup>        |
| stai | rcase            | 0,0 m <sup>2</sup>         |
| Oth  | er areas         | <b>42,8</b> m <sup>2</sup> |
| B7   | garage           | 42,8 m <sup>2</sup>        |
| In t | otal             | 139,7 m²                   |