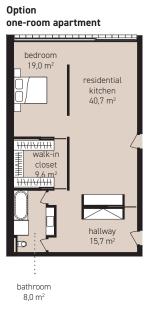

| In to | otal             | 193,3 m <sup>2</sup> |
|-------|------------------|----------------------|
| В7    | garage           | 58,2 m <sup>2</sup>  |
| Oth   | er areas         | 58,2 m <sup>2</sup>  |
| stai  | rcase            | 0,0 m <sup>2</sup>   |
| B5    | versatile space  | 96,3 m <sup>2</sup>  |
| B4    | storeroom        | 5,0 m <sup>2</sup>   |
| ВЗ    | hallway          | 10,1 m <sup>2</sup>  |
| B2    | entryway         | 4,9 m <sup>2</sup>   |
| B1    | utility room     | 18,8 m <sup>2</sup>  |
| Sun   | ken ground floor | 135,1 m <sup>2</sup> |