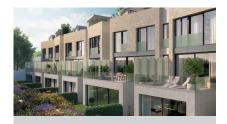

## strana 1/4

| HOUSE TYPE               | В4                   |
|--------------------------|----------------------|
| Total area               | 463,2 m <sup>2</sup> |
| Garage/parking area      | 58,2 m <sup>2</sup>  |
| Floor area*              | 405,0 m <sup>2</sup> |
| Usable floor area        | 379,8 m <sup>2</sup> |
| Accessible terrace floor | 117,4 m <sup>2</sup> |
| Land**                   | 360,0 m <sup>2</sup> |
| Number of parking spots  | 3 ×                  |