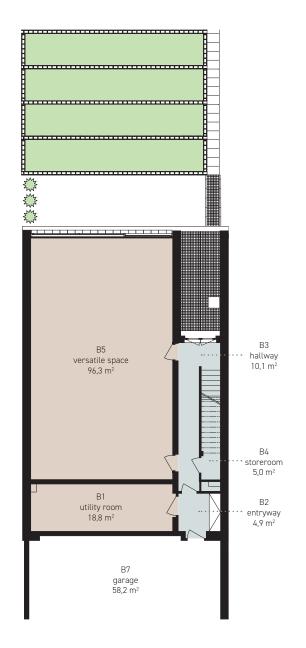

| In to | otal             | 193,3 m <sup>2</sup> |
|-------|------------------|----------------------|
| В7    | garage           | 58,2 m <sup>2</sup>  |
| Oth   | er areas         | 58,2 m <sup>2</sup>  |
| stai  | rcase            | 0,0 m <sup>2</sup>   |
| B5    | versatile space  | 96,3 m <sup>2</sup>  |
| B4    | storeroom        | 5,0 m <sup>2</sup>   |
| ВЗ    | hallway          | 10,1 m <sup>2</sup>  |
| B2    | entryway         | 4,9 m <sup>2</sup>   |
| B1    | utility room     | 18,8 m <sup>2</sup>  |
| Sun   | ken ground floor | 135,1 m <sup>2</sup> |