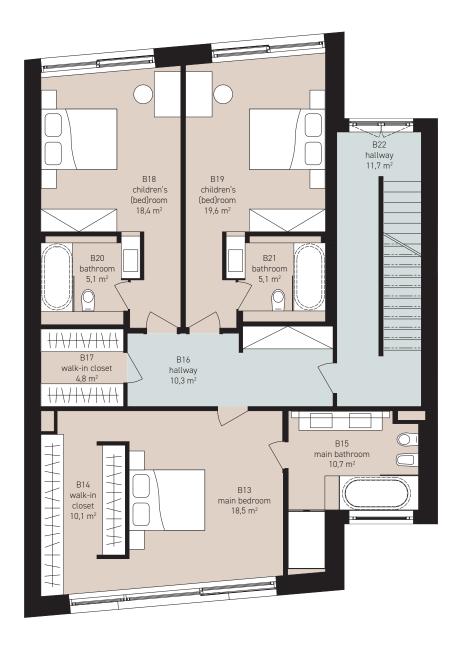

| B13   | main bedroom         | 18,5 m <sup>2</sup> |
|-------|----------------------|---------------------|
| B14   | walk-in closet       | 10,1 m <sup>2</sup> |
| B15   | main bathroom        | 10,7 m <sup>2</sup> |
| B16   | hallway              | 10,3 m <sup>2</sup> |
| B17   | walk-in closet       | 4,8 m <sup>2</sup>  |
| B18   | children's (bed)room | 18,4 m <sup>2</sup> |
| B19   | children's (bed)room | 19,6 m²             |
| B20   | bathroom             | 5,1 m <sup>2</sup>  |
| B21   | bathroom             | 5,1 m <sup>2</sup>  |
| B22   | hallway              | 11,7 m <sup>2</sup> |
| stair | case                 | 0,0 m <sup>2</sup>  |