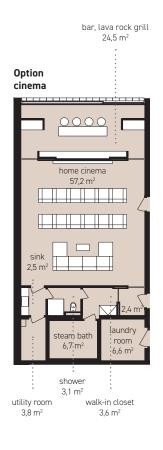

| B13   | main bedroom         | 18,5 m <sup>2</sup> |
|-------|----------------------|---------------------|
| B14   | walk-in closet       | 10,1 m <sup>2</sup> |
| B15   | main bathroom        | 10,7 m <sup>2</sup> |
| B16   | hallway              | 10,3 m <sup>2</sup> |
| B17   | walk-in closet       | 4,8 m <sup>2</sup>  |
| B18   | children's (bed)room | 18,4 m <sup>2</sup> |
| B19   | children's (bed)room | 19,6 m²             |
| B20   | bathroom             | 5,1 m <sup>2</sup>  |
| B21   | bathroom             | 5,1 m <sup>2</sup>  |
| B22   | hallway              | 11,7 m <sup>2</sup> |
| stair | case                 | 0,0 m <sup>2</sup>  |