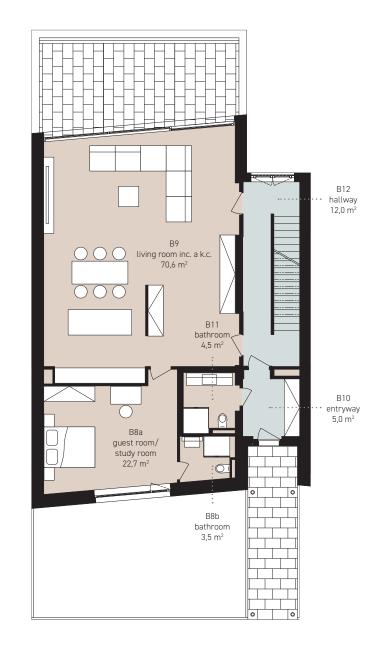

| Grou  | and floor                 | 122,8 m <sup>2</sup> |
|-------|---------------------------|----------------------|
| B8a   | guest room/<br>study room | 22,7 m <sup>2</sup>  |
| B8b   | bathroom                  | 3,5 m <sup>2</sup>   |
| В9    | living room inc. a k.c.   | 70,6 m²              |
| B10   | entryway                  | 5,0 m <sup>2</sup>   |
| B11   | bathroom                  | 4,5 m <sup>2</sup>   |
| B12   | hallway                   | 12,0 m <sup>2</sup>  |
| stair | case                      | 4,5 m <sup>2</sup>   |
| Othe  | er areas                  | 28,5 m <sup>2</sup>  |
| acce  | ssible terrace            | 28,5 m <sup>2</sup>  |