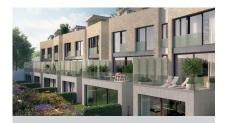

## strana 1/4

| HOUSE TYPE               | В5                   |
|--------------------------|----------------------|
| Total area               | 347,1 m <sup>2</sup> |
| Garage/parking area      | 42,8 m <sup>2</sup>  |
| Floor area*              | 304,3 m <sup>2</sup> |
| Usable floor area        | 285,3 m <sup>2</sup> |
| Accessible terrace floor | 73,9 m²              |
| Land**                   | 270,0 m <sup>2</sup> |
| Number of parking spots  | 2 ×                  |

## strana 2/4

| HOUSE TYPE               | В5                   |
|--------------------------|----------------------|
| Total area               | 347,1 m <sup>2</sup> |
| Garage/parking area      | 42,8 m <sup>2</sup>  |
| Floor area*              | 304,3 m <sup>2</sup> |
| Usable floor area        | 285,3 m <sup>2</sup> |
| Accessible terrace floor | 73,9 m²              |
| Land**                   | 270,0 m <sup>2</sup> |
| Number of parking spots  | 2 ×                  |

## strana 3/4

| HOUSE TYPE               | В5                   |
|--------------------------|----------------------|
| Total area               | 347,1 m <sup>2</sup> |
| Garage/parking area      | 42,8 m <sup>2</sup>  |
| Floor area*              | 304,3 m <sup>2</sup> |
| Usable floor area        | 285,3 m <sup>2</sup> |
| Accessible terrace floor | 73,9 m <sup>2</sup>  |
| Land**                   | 270,0 m <sup>2</sup> |
| Number of parking spots  | 2 ×                  |

## strana 4/4

| HOUSE TYPE               | В5                   |
|--------------------------|----------------------|
| Total area               | 347,1 m <sup>2</sup> |
| Garage/parking area      | 42,8 m <sup>2</sup>  |
| Floor area*              | 304,3 m <sup>2</sup> |
| Usable floor area        | 285,3 m <sup>2</sup> |
| Accessible terrace floor | 73,9 m <sup>2</sup>  |
| Land**                   | 270,0 m <sup>2</sup> |
| Number of parking spots  | 2 ×                  |