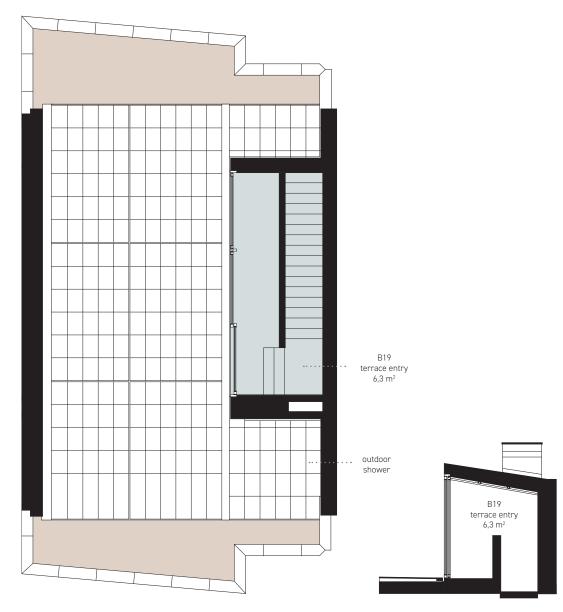

| B19 terrace entry                           | 6,3 m <sup>2</sup>  |
|---------------------------------------------|---------------------|
| accessible terrace including outdoor shower | 53,8 m <sup>2</sup> |
| terrace pebble stone<br>(kačírek)           | 20,6 m <sup>2</sup> |
| staircase                                   | 0,0 m <sup>2</sup>  |