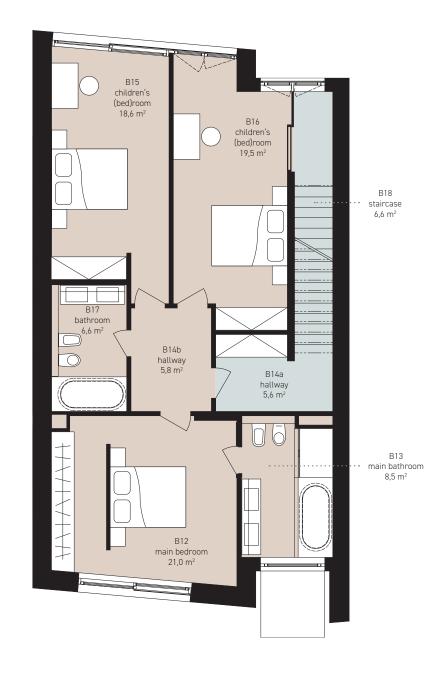

| 1st floor / first floor  | <b>92,2</b> m <sup>2</sup> |
|--------------------------|----------------------------|
| B12 main bedroom         | 21,0 m <sup>2</sup>        |
| B13 main bathroom        | 8,5 m <sup>2</sup>         |
| B14ahallway              | 5,6 m²                     |
| B14bhallway              | 5,8 m <sup>2</sup>         |
| B15 children's (bed)room | 18,6 m <sup>2</sup>        |
| B16 children's (bed)room | 19,5 m <sup>2</sup>        |
| B17 bathroom             | 6,6 m²                     |
| B18 staircase            | 6,6 m²                     |