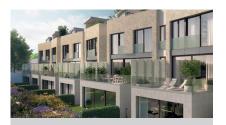

## strana 3/4

| HOUSE TYPE               | В5                   |
|--------------------------|----------------------|
| Total area               | 347,1 m <sup>2</sup> |
| Garage/parking area      | 42,8 m <sup>2</sup>  |
| Floor area*              | 304,3 m <sup>2</sup> |
| Usable floor area        | 285,3 m <sup>2</sup> |
| Accessible terrace floor | 73,9 m <sup>2</sup>  |
| Land**                   | 270,0 m <sup>2</sup> |
| Number of parking spots  | 2 ×                  |