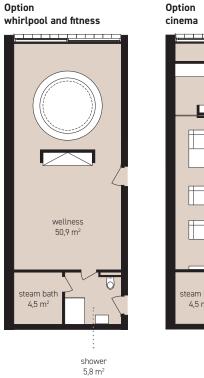

| 304,3 m <sup>2</sup> |
| Usable floor area        | 285,3 m <sup>2</sup> |
| Accessible terrace floor | 73,9 m²              |
| Land**                   | 270,0 m <sup>2</sup> |
| Number of parking spots  | 2 ×                  |

| Sun  | ken ground floor | 96,9 m <sup>2</sup> |
|------|------------------|---------------------|
| B1   | utility room     | 12,3 m <sup>2</sup> |
| B2   | entryway         | 4,9 m <sup>2</sup>  |
| ВЗ   | hallway          | 12,3 m <sup>2</sup> |
| B4   | storeroom        | 5,0 m <sup>2</sup>  |
| B5   | versatile space  | 62,4 m <sup>2</sup> |
| stai | rcase            | 0,0 m <sup>2</sup>  |
| Oth  | er areas         | 42,8 m <sup>2</sup> |
| В7   | garage           | 42,8 m <sup>2</sup> |
| l 4. | otal             | 139,7 m²            |









bar, lava rock grill 16,2 m²

## strana 2/4





| HOUSE TYPE               | В5                   |
|--------------------------|----------------------|
| Total area               | 347,1 m <sup>2</sup> |
| Garage/parking area      | 42,8 m <sup>2</sup>  |
| Floor area*              | 304,3 m <sup>2</sup> |
| Usable floor area        | 285,3 m <sup>2</sup> |
| Accessible terrace floor | 73,9 m²              |
| Land**                   | 270,0 m <sup>2</sup> |
| Number of parking spots  | 2 ×                  |

| Ground floor |                           | 89,9 m <sup>2</sup> |
|--------------|---------------------------|---------------------|
| B8           | guest room/<br>study room | 15,0 m <sup>2</sup> |
| B9           | living room inc. a k.c.   | 63,2 m <sup>2</sup> |
| B10