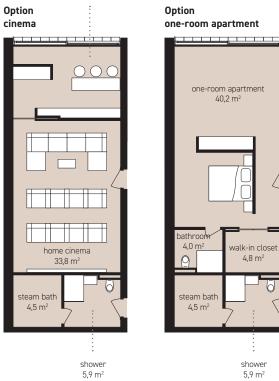

| Sun  | ken ground floor | 96,9 m <sup>2</sup> |
|------|------------------|---------------------|
| B1   | utility room     | 12,3 m <sup>2</sup> |
| B2   | entryway         | 4,9 m <sup>2</sup>  |
| ВЗ   | hallway          | 12,3 m <sup>2</sup> |
| B4   | storeroom        | 5,0 m <sup>2</sup>  |
| B5   | versatile space  | 62,4 m <sup>2</sup> |
| stai | rcase            | 0,0 m <sup>2</sup>  |
| Oth  | er areas         | 42,8 m <sup>2</sup> |
| В7   | garage           | 42,8 m <sup>2</sup> |
| l 4. | otal             | 139,7 m²            |