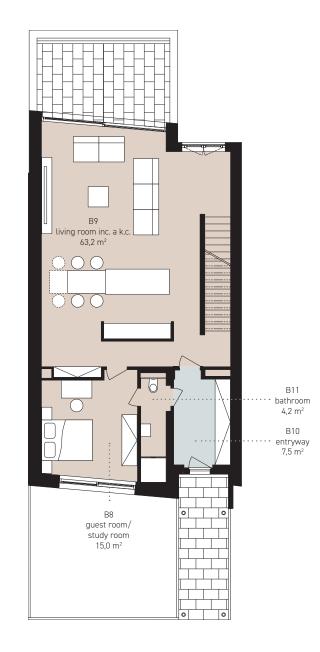

| Ground floor |                           | 89,9 m <sup>2</sup> |
|--------------|---------------------------|---------------------|
| B8           | guest room/<br>study room | 15,0 m <sup>2</sup> |
| B9           | living room inc. a k.c.   | 63,2 m <sup>2</sup> |
| B10          | entryway                  | 7,5 m <sup>2</sup>  |
| B11          | bathroom                  | 4,2 m <sup>2</sup>  |
| stair        | case                      | 0,0 m <sup>2</sup>  |
| Othe         | er areas                  | 20,1 m <sup>2</sup> |
| acce         | ssible terrace            | 20,1 m <sup>2</sup> |