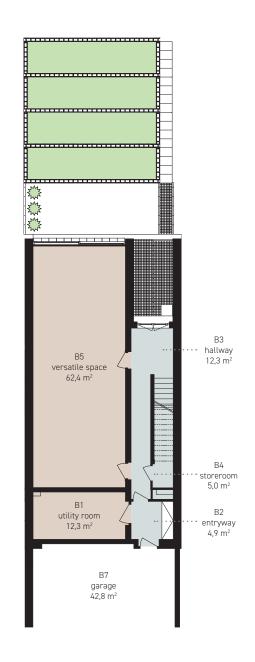

| Sun  | ken ground floor | 96,9 m <sup>2</sup> |
|------|------------------|---------------------|
| B1   | utility room     | 12,3 m <sup>2</sup> |
| B2   | entryway         | 4,9 m <sup>2</sup>  |
| ВЗ   | hallway          | 12,3 m <sup>2</sup> |
| B4   | storeroom        | 5,0 m <sup>2</sup>  |
| B5   | versatile space  | 62,4 m <sup>2</sup> |
| stai | rcase            | 0,0 m <sup>2</sup>  |
| Oth  | er areas         | 42,8 m <sup>2</sup> |
| В7   | garage           | 42,8 m <sup>2</sup> |
| l 4. | otal             | 139,7 m²            |