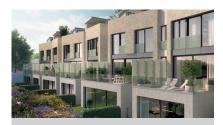

## strana 1/4

| HOUSE TYPE               | В5                   |
|--------------------------|----------------------|
| Total area               | 347,1 m <sup>2</sup> |
| Garage/parking area      | 42,8 m <sup>2</sup>  |
| Floor area*              | 304,3 m <sup>2</sup> |
| Usable floor area        | 285,3 m <sup>2</sup> |
| Accessible terrace floor | 73,9 m²              |
| Land**                   | 270,0 m <sup>2</sup> |
| Number of parking spots  | 2 ×                  |