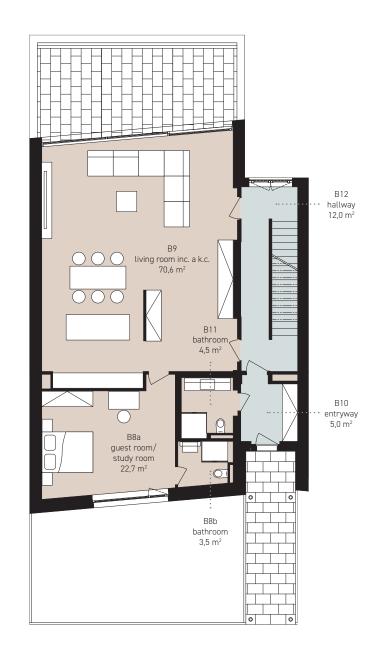

| Grou  | ınd floor                 | 122,8 m <sup>2</sup> |
|-------|---------------------------|----------------------|
| B8a   | guest room/<br>study room | 22,7 m <sup>2</sup>  |
| B8b   | bathroom                  | 3,5 m <sup>2</sup>   |
| В9    | living room inc. a k.c.   | 70,6 m <sup>2</sup>  |
| B10   | entryway                  | 5,0 m <sup>2</sup>   |
| B11   | bathroom                  | 4,5 m <sup>2</sup>   |
| B12   | hallway                   | 12,0 m <sup>2</sup>  |
| stair | case                      | 4,5 m <sup>2</sup>   |
| Othe  | er areas                  | 28,5 m <sup>2</sup>  |
| acce  | ssible terrace            | 28,5 m <sup>2</sup>  |