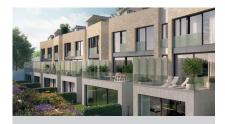

## strana 1/4

| HOUSE TYPE               | В6                   |
|--------------------------|----------------------|
| Total area               | 463,2 m <sup>2</sup> |
| Garage/parking area      | 58,2 m <sup>2</sup>  |
| Floor area*              | 405,0 m <sup>2</sup> |
| Usable floor area        | 379,8 m <sup>2</sup> |
| Accessible terrace floor | 117,4 m <sup>2</sup> |
| Land**                   | 359,0 m <sup>2</sup> |
| Number of parking spots  | 3 ×                  |