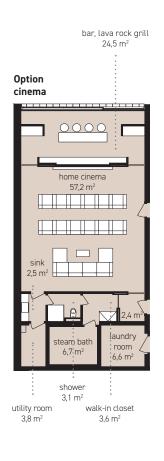

| 10,1 m <sup>2</sup>                                                           |
| storeroom        | 5,0 m <sup>2</sup>                                                            |
| versatile space  | 96,3 m²                                                                       |
| rcase            | 0,0 m <sup>2</sup>                                                            |
| er areas         | 58,2 m <sup>2</sup>                                                           |
| garage           | 58,2 m <sup>2</sup>                                                           |
| otal             | 193,3 m <sup>2</sup>                                                          |
|                  | utility room entryway hallway storeroom versatile space rcase er areas garage |









## strana 2/4





| HOUSE TYPE               | В6                   |
|--------------------------|----------------------|
| Total area               | 463,2 m <sup>2</sup> |
| Garage/parking area      | 58,2 m <sup>2</sup>  |
| Floor area*              | 405,0 m <sup>2</sup> |
| Usable floor area        | 379,8 m <sup>2</sup> |
| Accessible terrace floor | 117,4 m <sup>2</sup> |
| Land**                   | 359,0 m <sup>2</sup> |
| Number of parking spots  | 3 ×                  |

| Grou  | ınd floor                 | 122,8 m <sup>2</sup> |
|-------|---------------------------|----------------------|
| B8a   | guest room/<br>study room | 22,7 m <sup>2</sup>  |
| B8b   | bathroom                  | 3,5 m <sup>2</sup>   |
| В9    | living room inc. a k.c.   | 70,6 m <sup>2</sup>  |
| B