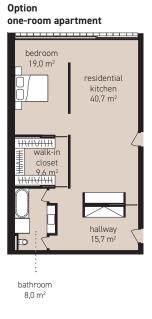

| ken ground floor | 135,1 m <sup>2</sup>                                                          |
|------------------|-------------------------------------------------------------------------------|
| utility room     | 18,8 m²                                                                       |
| entryway         | 4,9 m <sup>2</sup>                                                            |
| hallway          | 10,1 m <sup>2</sup>                                                           |
| storeroom        | 5,0 m <sup>2</sup>                                                            |
| versatile space  | 96,3 m²                                                                       |
| rcase            | 0,0 m <sup>2</sup>                                                            |
| er areas         | 58,2 m <sup>2</sup>                                                           |
| garage           | 58,2 m <sup>2</sup>                                                           |
| otal             | 193,3 m <sup>2</sup>                                                          |
|                  | utility room entryway hallway storeroom versatile space rcase er areas garage |