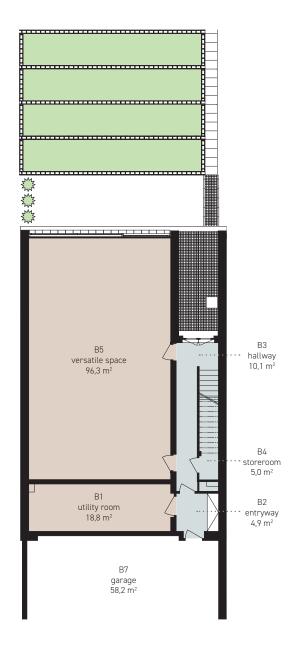

| ken ground floor | 135,1 m <sup>2</sup>                                                          |
|------------------|-------------------------------------------------------------------------------|
| utility room     | 18,8 m²                                                                       |
| entryway         | 4,9 m <sup>2</sup>                                                            |
| hallway          | 10,1 m <sup>2</sup>                                                           |
| storeroom        | 5,0 m <sup>2</sup>                                                            |
| versatile space  | 96,3 m²                                                                       |
| rcase            | 0,0 m <sup>2</sup>                                                            |
| er areas         | 58,2 m <sup>2</sup>                                                           |
| garage           | 58,2 m <sup>2</sup>                                                           |
| otal             | 193,3 m <sup>2</sup>                                                          |
|                  | utility room entryway hallway storeroom versatile space rcase er areas garage |