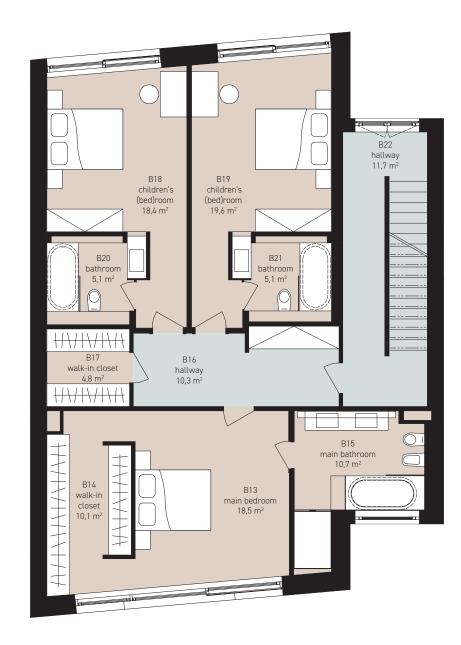

| B13   | main bedroom         | 18,5 m <sup>2</sup> |
|-------|----------------------|---------------------|
| B14   | walk-in closet       | 10,1 m <sup>2</sup> |
| B15   | main bathroom        | 10,7 m <sup>2</sup> |
| B16   | hallway              | 10,3 m <sup>2</sup> |
| B17   | walk-in closet       | 4,8 m <sup>2</sup>  |
| B18   | children's (bed)room | 18,4 m <sup>2</sup> |
| B19   | children's (bed)room | 19,6 m <sup>2</sup> |
| B20   | bathroom             | 5,1 m <sup>2</sup>  |
| B21   | bathroom             | 5,1 m <sup>2</sup>  |
| B22   | hallway              | 11,7 m <sup>2</sup> |
| stair | `case                | 0,0 m <sup>2</sup>  |