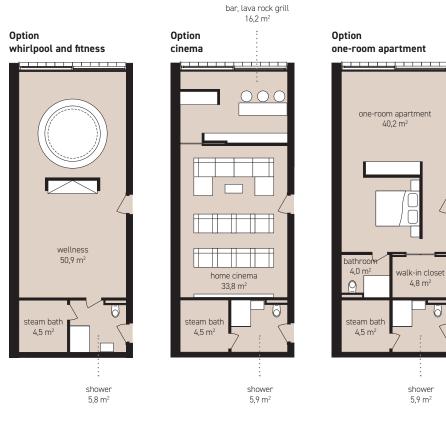

rea      | 42,8 m <sup>2</sup>  |
| Floor area*              | 304,3 m <sup>2</sup> |
| Usable floor area        | 285,3 m <sup>2</sup> |
| Accessible terrace floor | 73,9 m <sup>2</sup>  |
| Land**                   | 271,0 m <sup>2</sup> |
| Number of parking spots  | 2 ×                  |

| В7   | garage           | 42,8 m <sup>2</sup> |
|------|------------------|---------------------|
| Oth  | er areas         | 42,8 m <sup>2</sup> |
| stai | rcase            | 0,0 m <sup>2</sup>  |
| B5   | versatile space  | 62,4 m <sup>2</sup> |
| B4   | storeroom        | 5,0 m <sup>2</sup>  |
| ВЗ   | hallway          | 12,3 m <sup>2</sup> |
| B2   | entryway         | 4,9 m <sup>2</sup>  |
| B1   | utility room     | 12,3 m <sup>2</sup> |
| Sur  | ken ground floor | 96,9 m <sup>2</sup> |







## strana 2/4





| Total area               | <b>B7</b><br>347,1 m <sup>2</sup> |
|--------------------------|-----------------------------------|
| Garage/parking area      | 42,8 m <sup>2</sup>               |
| Floor area*              | 304,3 m <sup>2</sup>              |
| Usable floor area        | 285,3 m <sup>2</sup>              |
| Accessible terrace floor | 73,9 m <sup>2</sup>               |
| Land**                   | 271,0 m <sup>2</sup>              |
| Number of parking spots  | 2 ×                               |

| Ground floor |                           | 89,9 m <sup>2</sup> |
|--------------|---------------------------|---------------------|
| B8           | guest room/<br>study room | 15,0 m²             |
| В9           | living room inc. a k.c.   | 63,2 m <sup>