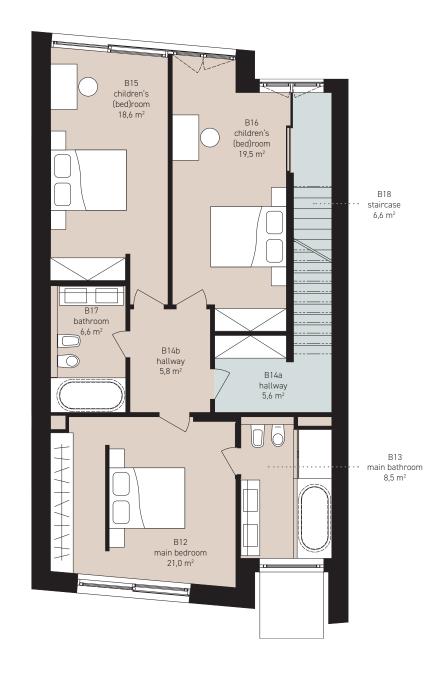

| 1st floor / first floor  | 92,2 m <sup>2</sup> |
|--------------------------|---------------------|
| B12 main bedroom         | 21,0 m <sup>2</sup> |
| B13 main bathroom        | 8,5 m <sup>2</sup>  |
| B14ahallway              | 5,6 m <sup>2</sup>  |
| B14bhallway              | 5,8 m <sup>2</sup>  |
| B15 children's (bed)room | 18,6 m <sup>2</sup> |
| B16 children's (bed)room | 19,5 m <sup>2</sup> |
| B17 bathroom             | 6,6 m <sup>2</sup>  |
| B18 staircase            | 6,6 m <sup>2</sup>  |