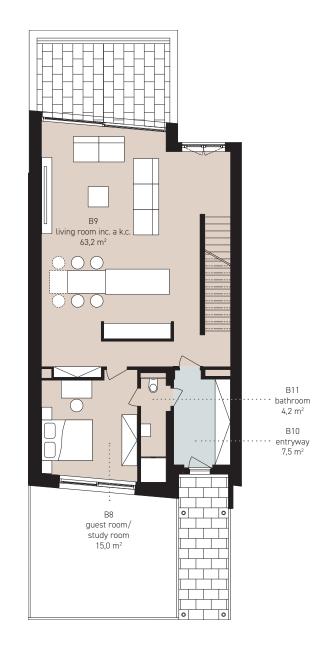

| Ground floor |                           | 89,9 m <sup>2</sup> |
|--------------|---------------------------|---------------------|
| B8           | guest room/<br>study room | 15,0 m²             |
| В9           | living room inc. a k.c.   | 63,2 m <sup>2</sup> |
| B10          | entryway                  | 7,5 m <sup>2</sup>  |
| B11          | bathroom                  | 4,2 m <sup>2</sup>  |
| stair        | case                      | 0,0 m <sup>2</sup>  |
| Othe         | er areas                  | 20,1 m <sup>2</sup> |
| acce         | ssible terrace            | 20,1 m <sup>2</sup> |