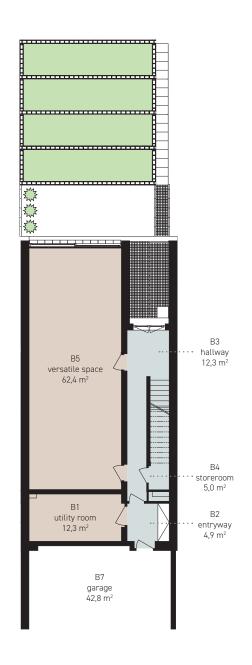

| В7   | garage           | 42,8 m <sup>2</sup> |
|------|------------------|---------------------|
| Oth  | er areas         | 42,8 m <sup>2</sup> |
| stai | rcase            | 0,0 m <sup>2</sup>  |
| B5   | versatile space  | 62,4 m <sup>2</sup> |
| B4   | storeroom        | 5,0 m <sup>2</sup>  |
| ВЗ   | hallway          | 12,3 m <sup>2</sup> |
| B2   | entryway         | 4,9 m <sup>2</sup>  |
| B1   | utility room     | 12,3 m <sup>2</sup> |
| Sur  | ken ground floor | 96,9 m <sup>2</sup> |