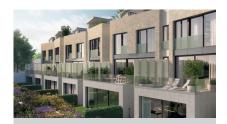

floor | 73,9 m <sup>2</sup>               |
| Land**                   | 271,0 m <sup>2</sup>              |
| Number of parking spots  | 2 ×                               |

| Ground floor |                           | 89,9 m <sup>2</sup> |
|--------------|---------------------------|---------------------|
| B8           | guest room/<br>study room | 15,0 m²             |
| В9           | living room inc. a k.c.   | 63,2 m <sup>2</sup> |
| B10          | entryway                  | 7,5 m <sup>2</sup>  |
| B11          | bathroom                  | 4,2 m <sup>2</sup>  |
| stair        | case                      | 0,0 m <sup>2</sup>  |
| Othe         | er areas                  | 20,1 m <sup>2</sup> |
| acce         | ssible terrace            | 20,1 m <sup>2</sup> |





## strana 3/4





| HOUSE TYPE               | В7                   |
|--------------------------|----------------------|
| Total area               | 347,1 m <sup>2</sup> |
| Garage/parking area      | 42,8 m <sup>2</sup>  |
| Floor area*              | 304,3 m <sup>2</sup> |
| Usable floor area        | 285,3 m <sup>2</sup> |
| Accessible terrace floor | 73,9 m <sup>2</sup>  |
| Land**                   | 271,0 m <sup>2</sup> |
| Number of parking spots  | 2 ×                  |

| 1st floor / first floor  | 92,2 m <sup>2</sup> |
|--------------------------|---------------------|
| B12 main bedroom         | 21,0 m <sup>2</sup> |
| B13 main bathroom        | 8,5 m <sup>2</sup>  |
| B14ahallway              | 5,6 m <sup>2</sup>  |
| B14bhallway              | 5,8 m <sup>2</sup>  |
| B15 children's (bed)r