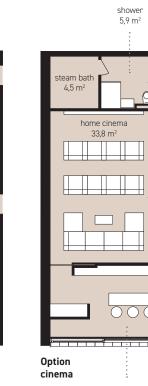

ible terrace floor | 73,9 m²              |
| Land**                   | 261,0 m <sup>2</sup> |
| Number of parking spots  | 2 ×                  |

| Sur  | ken ground floor | <b>96,9 m</b> <sup>2</sup> |
|------|------------------|----------------------------|
| A1   | utility room     | 12,3 m <sup>2</sup>        |
| A2   | entryway         | 4,9 m <sup>2</sup>         |
| A3   | hallway          | 12,3 m <sup>2</sup>        |
| A4   | storeroom        | 5,0 m <sup>2</sup>         |
| A5   | versatile space  | 62,4 m <sup>2</sup>        |
| stai | rcase            | 0,0 m <sup>2</sup>         |
| Oth  | er areas         | <b>42,8</b> m <sup>2</sup> |
| A7   | garage           | 42,8 m <sup>2</sup>        |
| In t | otal             | 139,7 m²                   |



A7 garage 42,8 m²







strana 1/4

one-room apartment

bar, lava rock grill 16,2 m²



ε

\*According to the Czech Government Decree No. 366 of 2013, Article 3. \*\*Including the built-up area and the land that is to become part of the land plot No. 874/7. The data given here bear the character of purely preliminary information. Any images of furnishing items in the drawings are only illustrative and will not be part of the housing unit, except such items that constitute its integral equipment.





| HOUSE TYPE               | A1                   |
|--------------------------|----------------------|
| Total area               | 347,1 m <sup>2</sup> |
| Garage/parking area      | 42,8 m <sup>2</sup>  |
| Floor area*              | 304,3 m <sup>2</sup> |
| Usable floor area        | 285,3 m <sup>2</sup> |
|