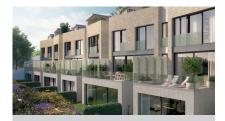

| HOUSE TYPE               | A1                   |
|--------------------------|----------------------|
| Total area               | 347,1 m²             |
| Garage/parking area      | 42,8 m <sup>2</sup>  |
| Floor area*              | 304,3 m <sup>2</sup> |
| Usable floor area        | 285,3 m <sup>2</sup> |
| Accessible terrace floor | 73,9 m²              |
| Land**                   | 261,0 m <sup>2</sup> |
| Number of parking spots  | 2 ×                  |