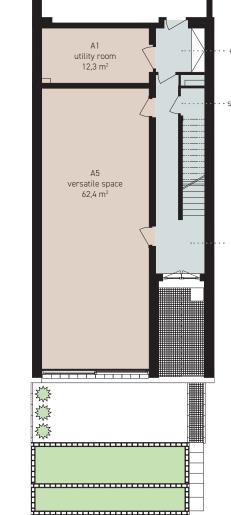

| Sur  | ken ground floor | <b>96,9 m</b> <sup>2</sup> |
|------|------------------|----------------------------|
| A1   | utility room     | 12,3 m <sup>2</sup>        |
| A2   | entryway         | 4,9 m <sup>2</sup>         |
| A3   | hallway          | 12,3 m <sup>2</sup>        |
| A4   | storeroom        | 5,0 m <sup>2</sup>         |
| A5   | versatile space  | 62,4 m <sup>2</sup>        |
| stai | rcase            | 0,0 m <sup>2</sup>         |
| Oth  | er areas         | <b>42,8</b> m <sup>2</sup> |
| A7   | garage           | 42,8 m <sup>2</sup>        |
| In t | otal             | 139,7 m²                   |

A7 garage 42,8 m²

strana 1/4

one-room apartment

bar, lava rock grill 16,2 m²

ε

\*According to the Czech Government Decree No. 366 of 2013, Article 3. \*\*Including the built-up area and the land that is to become part of the land plot No. 874/7. The data given here bear the character of purely preliminary information. Any images of furnishing items in the drawings are only illustrative and will not be part of the housing unit, except such items that constitute its integral equipment.