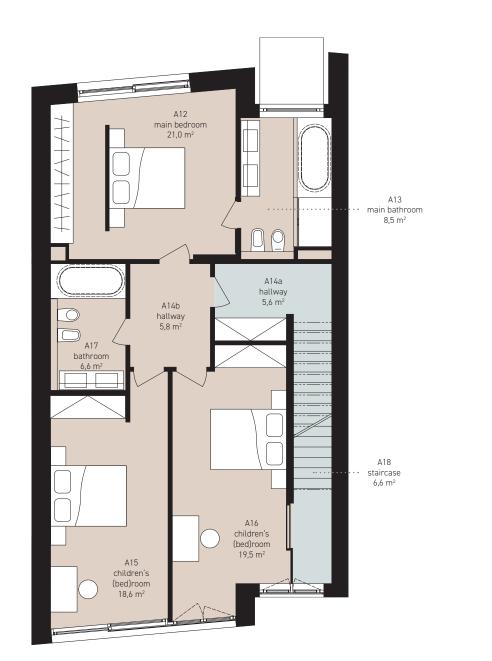

| 1st floor / first floor  | <b>92,2 m</b> <sup>2</sup> |
|--------------------------|----------------------------|
| A12 main bedroom         | 21,0 m <sup>2</sup>        |
| A13 main bathroom        | 8,5 m <sup>2</sup>         |
| A14a hallway             | 5,6 m <sup>2</sup>         |
| A14bhallway              | 5,8 m <sup>2</sup>         |
| A15 children's (bed)room | 18,6 m <sup>2</sup>        |
| A16 children's (bed)room | 19,5 m <sup>2</sup>        |
| A17 bathroom             | 6,6 m²                     |
| A18 staircase            | 6,6 m <sup>2</sup>         |