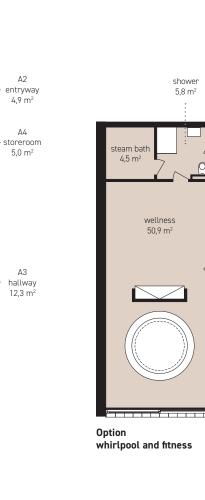

ssible terrace floor | 73,9 m²              |
| Land**                   | 261,0 m <sup>2</sup> |
| Number of parking spots  | 2 ×                  |

| Sur  | ken ground floor | <b>96,9 m</b> <sup>2</sup> |
|------|------------------|----------------------------|
| A1   | utility room     | 12,3 m <sup>2</sup>        |
| A2   | entryway         | 4,9 m <sup>2</sup>         |
| A3   | hallway          | 12,3 m <sup>2</sup>        |
| A4   | storeroom        | 5,0 m <sup>2</sup>         |
| A5   | versatile space  | 62,4 m <sup>2</sup>        |
| stai | rcase            | 0,0 m <sup>2</sup>         |
| Oth  | er areas         | <b>42,8</b> m <sup>2</sup> |
| A7   | garage           | 42,8 m <sup>2</sup>        |
| In t | otal             | 139,7 m²                   |



A7 garage 42,8 m²







strana 1/4

one-room apartment

bar, lava rock grill 16,2 m²



ε

\*According to the Czech Government Decree No. 366 of 2013, Article 3. \*\*Including the built-up area and the land that is to become part of the land plot No. 874/7. The data given here bear the character of purely preliminary information. Any images of furnishing items in the drawings are only illustrative and will not be part of the housing unit, except such items that constitute its integral equipment.





| HOUSE TYPE               | A1                   |
|--------------------------|----------------------|
| Total area               | 347,1 m <sup>2</sup> |
| Garage/parking area      | 42,8 m <sup>2</sup>  |
| Floor area*              | 304,3 m <sup>2</sup> |
| Usable floor area        | 285,3 m <sup>2</sup> |