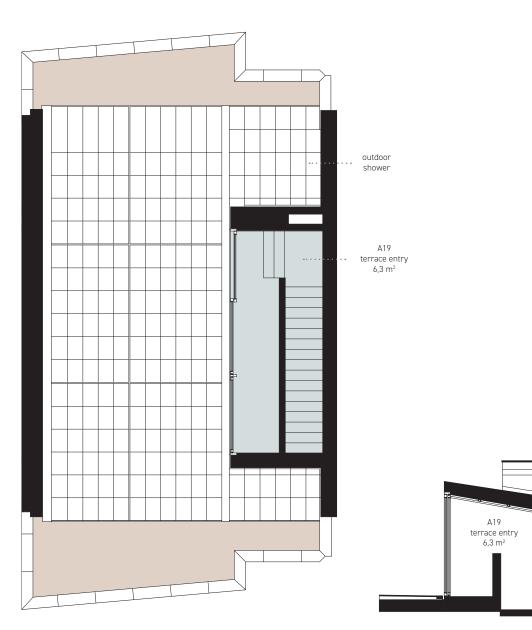

## 2nd floor

| A19 terrace entry                              | 6,3 m <sup>2</sup> |
|------------------------------------------------|--------------------|
| accessible terrace<br>including outdoor shower | 53,8 m²            |
| terrace pebble stone<br>(kačírek)              | 20,6 m²            |
| staircase                                      | 0,0 m <sup>2</sup> |