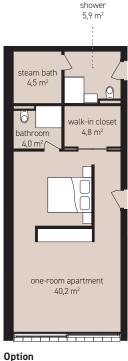

A7 garage 42,8 m²

strana 1/4

one-room apartment

bar, lava rock grill 16,2 m²

ε

\*According to the Czech Government Decree No. 366 of 2013, Article 3. \*\*Including the built-up area and the land that is to become part of the land plot No. 874/7. The data given here bear the character of purely preliminary information. Any images of furnishing items in the drawings are only illustrative and will not be part of the housing unit, except such items that constitute its integral equipment.