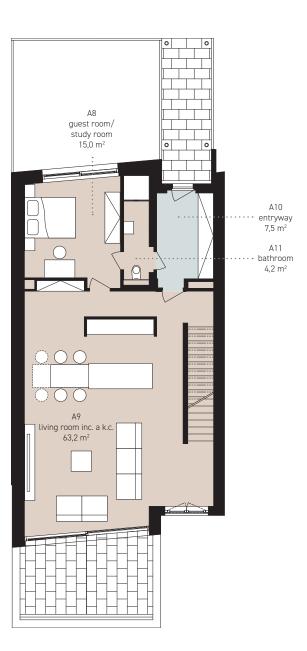

| Grou  | und floor                 | <b>89,9 m</b> <sup>2</sup> |
|-------|---------------------------|----------------------------|
| A8    | guest room/<br>study room | 15,0 m²                    |
| A9    | living room inc. a k.c.   | 63,2 m²                    |
| A10   | entryway                  | 7,5 m²                     |
| A11   | bathroom                  | 4,2 m <sup>2</sup>         |
| stair | case                      | 0,0 m <sup>2</sup>         |
| Othe  | er areas                  | 20,1 m <sup>2</sup>        |
| acce  | essible terrace           | 20,1 m <sup>2</sup>        |