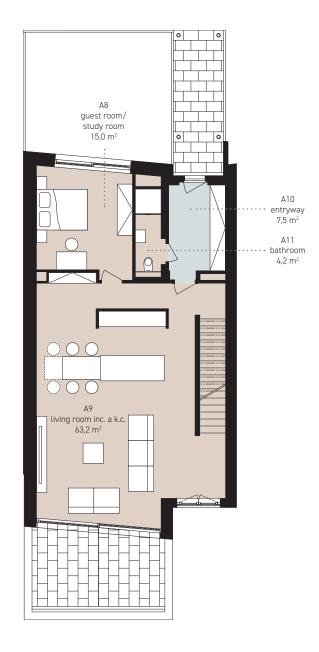

| Grou  | and floor                 | 89,9 m <sup>2</sup> |
|-------|---------------------------|---------------------|
| A8    | guest room/<br>study room | 15,0 m <sup>2</sup> |
| Α9    | living room inc. a k.c.   | 63,2 m <sup>2</sup> |
| A10   | entryway                  | 7,5 m <sup>2</sup>  |
| A11   | bathroom                  | 4,2 m <sup>2</sup>  |
| stair | case                      | 0,0 m <sup>2</sup>  |
| Othe  | er areas                  | 20,1 m <sup>2</sup> |
| acce  | ssible terrace            | 20,1 m <sup>2</sup> |