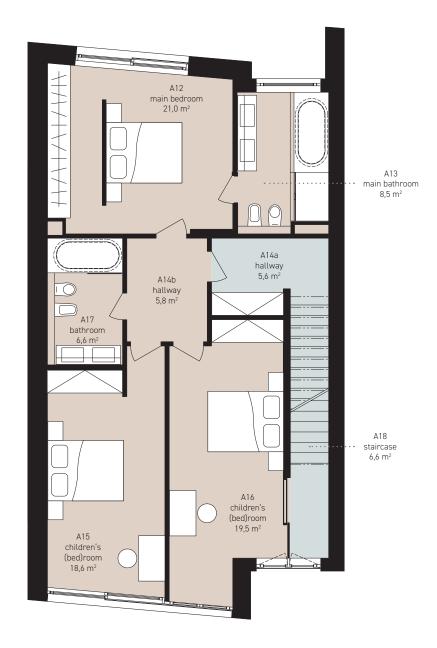

| 1st f | loor / first floor   | 92,2 m <sup>2</sup> |
|-------|----------------------|---------------------|
| A12   | main bedroom         | 21,0 m <sup>2</sup> |
| A13   | main bathroom        | 8,5 m <sup>2</sup>  |
| A14a  | hallway              | 5,6 m <sup>2</sup>  |
| A14b  | hallway              | 5,8 m <sup>2</sup>  |
| A15   | children's (bed)room | 18,6 m <sup>2</sup> |
| A16   | children's (bed)room | 19,5 m <sup>2</sup> |
| A17   | bathroom             | 6,6 m²              |
| A18   | staircase            | 6,6 m <sup>2</sup>  |