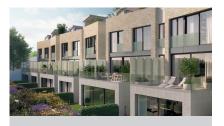

### strana 1/4

| HOUSE TYPE               | A2                   |
|--------------------------|----------------------|
| Total area               | 347,1 m <sup>2</sup> |
| Garage/parking area      | 42,8 m <sup>2</sup>  |
| Floor area*              | 304,3 m <sup>2</sup> |
| Usable floor area        | 285,3 m <sup>2</sup> |
| Accessible terrace floor | 73,9 m <sup>2</sup>  |
| Land**                   | 259,0 m <sup>2</sup> |
| Number of parking spots  | 2 ×                  |

### CITADEIA16

| HOUSE TYPE               | A2                   |
|--------------------------|----------------------|
| Total area               | 347,1 m <sup>2</sup> |
| Garage/parking area      | 42,8 m <sup>2</sup>  |
| Floor area*              | 304,3 m <sup>2</sup> |
| Usable floor area        | 285,3 m <sup>2</sup> |
| Accessible terrace floor | 73,9 m <sup>2</sup>  |
| Land**                   | 259,0 m <sup>2</sup> |
| Number of parking spots  | 2 ×                  |

## CITADEIA16

| HOUSE TYPE               | A2                   |
|--------------------------|----------------------|
| Total area               | 347,1 m <sup>2</sup> |
| Garage/parking area      | 42,8 m <sup>2</sup>  |
| Floor area*              | 304,3 m <sup>2</sup> |
| Usable floor area        | 285,3 m <sup>2</sup> |
| Accessible terrace floor | 73,9 m²              |
| Land**                   | 259,0 m <sup>2</sup> |
| Number of parking spots  | 2 ×                  |

# CITADEIA16

| HOUSE TYPE               | A2                   |
|--------------------------|----------------------|
| Total area               | 347,1 m <sup>2</sup> |
| Garage/parking area      | 42,8 m <sup>2</sup>  |
| Floor area*              | 304,3 m <sup>2</sup> |
| Usable floor area        | 285,3 m <sup>2</sup> |
| Accessible terrace floor | 73,9 m <sup>2</sup>  |
| Land**                   | 259,0 m <sup>2</sup> |
| Number of parking spots  | 2 ×                  |