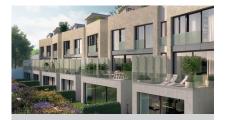

### strana 1/4

| HOUSE TYPE               | A2                   |
|--------------------------|----------------------|
| Total area               | 347,1 m <sup>2</sup> |
| Garage/parking area      | 42,8 m <sup>2</sup>  |
| Floor area*              | 304,3 m <sup>2</sup> |
| Usable floor area        | 285,3 m <sup>2</sup> |
| Accessible terrace floor | 73,9 m <sup>2</sup>  |
| Land**                   | 259,0 m <sup>2</sup> |
| Number of parking spots  | 2 ×                  |

### CITADEIA16

| HOUSE TYPE               | A2                   |
|--------------------------|----------------------|
| Total area               | 347,1 m <sup>2</sup> |
| Garage/parking area      | 42,8 m <sup>2</sup>  |
| Floor area*              | 304,3 m <sup>2</sup> |
| Usable floor area        | 285,3 m <sup>2</sup> |
| Accessible terrace floor | 73,9 m <sup>2</sup>  |
| Land**                   | 259,0 m <sup>2</sup> |
| Number of parking spots  | 2 ×                  |

## CITADEIA16

| HOUSE TYPE               | A2                   |
|--------------------------|----------------------|
| Total area               | 347,1 m <sup>2</sup> |
| Garage/parking area      | 42,8 m <sup>2</sup>  |
| Floor area*              | 304,3 m <sup>2</sup> |
| Usable floor area        | 285,3 m <sup>2</sup> |
| Accessible terrace floor | 73,9 m²              |
| Land**                   | 259,0 m <sup>2</sup> |
| Number of parking spots  | 2 ×                  |

# CITADEIA16

| HOUSE TYPE               | A2                   |
|--------------------------|----------------------|
| Total area               | 347,1 m <sup>2</sup> |
| Garage/parking area      | 42,8 m <sup>2</sup>  |
| Floor area*              | 304,3 m <sup>2</sup> |
| Usable floor area        | 285,3 m <sup>2</sup> |
| Accessible terrace floor | 73,9 m <sup>2</sup>  |
| Land**                   | 259,0 m <sup>2</sup> |
| Number of parking spots  | 2 ×                  |