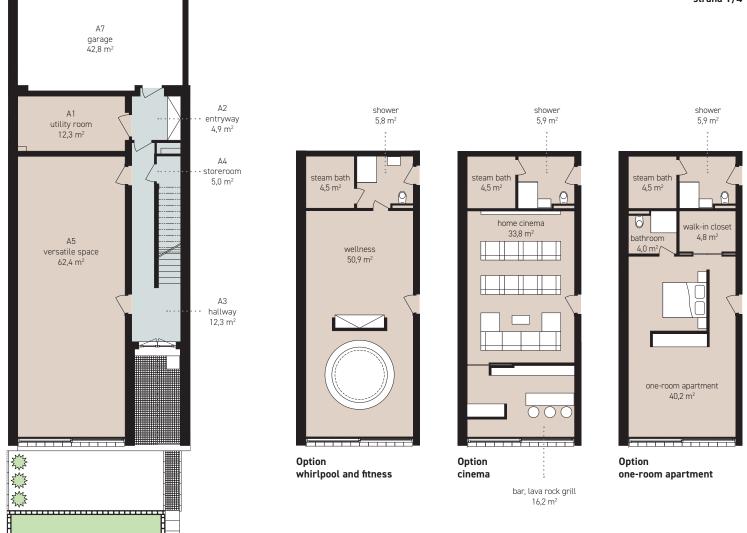

| Α7   | garage            | 42,8 m <sup>2</sup> |
|------|-------------------|---------------------|
| Oth  | er areas          | 42,8 m <sup>2</sup> |
| stai | rcase             | 0,0 m <sup>2</sup>  |
| A5   | versatile space   | 62,4 m <sup>2</sup> |
| Α4   | storeroom         | 5,0 m <sup>2</sup>  |
| АЗ   | hallway           | 12,3 m <sup>2</sup> |
| A2   | entryway          | 4,9 m <sup>2</sup>  |
| A1   | utility room      | 12,3 m <sup>2</sup> |
|      | iken ground floor | 96,9 m              |

| Grou  | and floor                 | 89,9 m <sup>2</sup> |
|-------|---------------------------|---------------------|
| A8    | guest room/<br>study room | 15,0 m <sup>2</sup> |
| Α9    | living room inc. a k.c.   | 63,2 m <sup>2</sup> |
| A10   | entryway                  | 7,5 m <sup>2</sup>  |
| A11   | bathroom                  | 4,2 m <sup>2</sup>  |
| stair | case                      | 0,0 m <sup>2</sup>  |
| Othe  | er areas                  | 20,1 m <sup>2</sup> |
| acce  | ssible terrace            | 20,1 m <sup>2</sup> |

| 1st f | loor / first floor   | 92,2 m <sup>2</sup> |
|-------|----------------------|---------------------|
| A12   | main bedroom         | 21,0 m <sup>2</sup> |
| A13   | main bathroom        | 8,5 m <sup>2</sup>  |
| A14a  | hallway              | 5,6 m <sup>2</sup>  |
| A14b  | hallway              | 5,8 m <sup>2</sup>  |
| A15   | children's (bed)room | 18,6 m <sup>2</sup> |
| A16   | children's (bed)room | 19,5 m <sup>2</sup> |
| A17   | bathroom             | 6,6 m²              |
| A18   | staircase            | 6,6 m <sup>2</sup>  |

| A19 terrace entry                           | 6,3 m <sup>2</sup>  |
|---------------------------------------------|---------------------|
| accessible terrace including outdoor shower | 53,8 m <sup>2</sup> |
| terrace pebble stone<br>(kačírek)           | 20,6 m <sup>2</sup> |
| staircase                                   | 0,0 m <sup>2</sup>  |