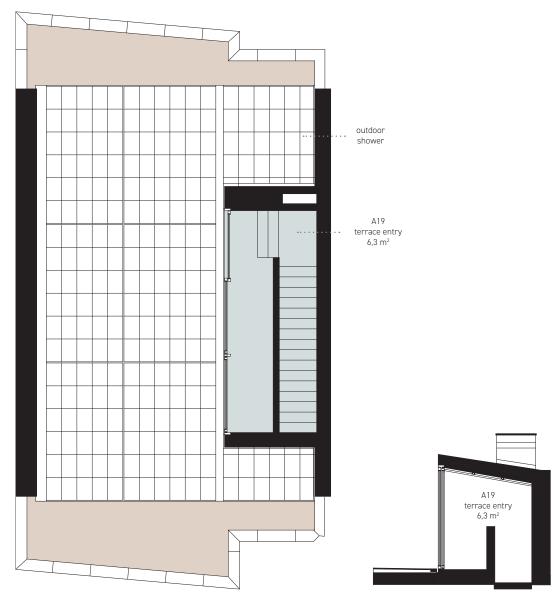

| A19 terrace entry                           | 6,3 m <sup>2</sup>  |
|---------------------------------------------|---------------------|
| accessible terrace including outdoor shower | 53,8 m <sup>2</sup> |
| terrace pebble stone<br>(kačírek)           | 20,6 m <sup>2</sup> |
| staircase                                   | 0,0 m <sup>2</sup>  |