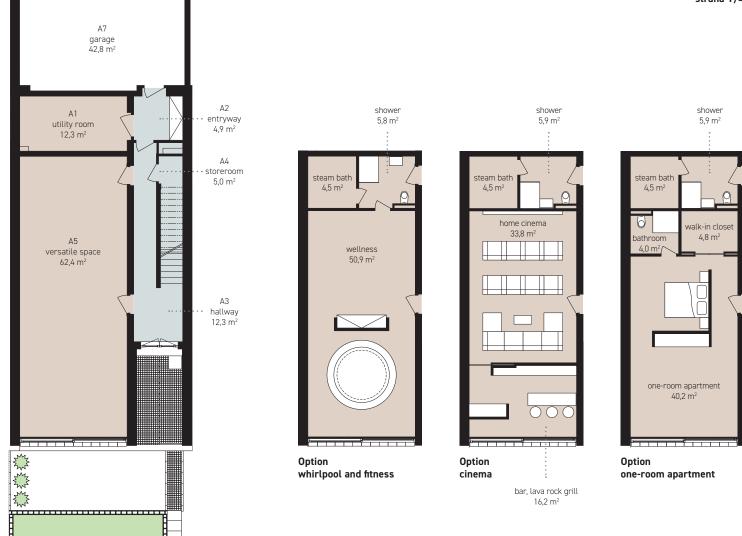

| Α7   | garage            | 42,8 m <sup>2</sup> |
|------|-------------------|---------------------|
| Oth  | er areas          | 42,8 m <sup>2</sup> |
| stai | rcase             | 0,0 m <sup>2</sup>  |
| A5   | versatile space   | 62,4 m <sup>2</sup> |
| Α4   | storeroom         | 5,0 m <sup>2</sup>  |
| АЗ   | hallway           | 12,3 m <sup>2</sup> |
| A2   | entryway          | 4,9 m <sup>2</sup>  |
| A1   | utility room      | 12,3 m <sup>2</sup> |
| Sur  | iken ground floor | 96,9 m <sup>2</sup> |

| Ground floor |                           | 89,9 m <sup>2</sup> |
|--------------|---------------------------|---------------------|
| A8           | guest room/<br>study room | 15,0 m <sup>2</sup> |
| Α9           | living room inc. a k.c.   | 63,2 m <sup>2</sup> |
| A10          | entryway                  | 7,5 m <sup>2</sup>  |
| A11          | bathroom                  | 4,2 m <sup>2</sup>  |
| stair        | case                      | 0,0 m <sup>2</sup>  |
| Othe         | er areas                  | 20,1 m <sup>2</sup> |
| acce         | essible terrace           | 20,1 m <sup>2</sup> |