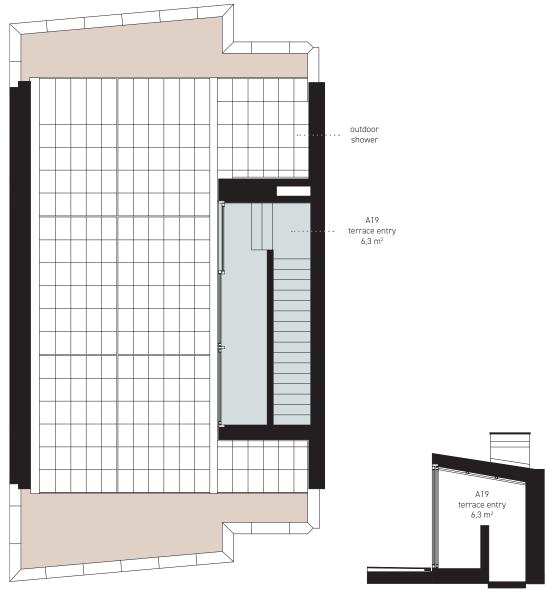

| A19 terrace entry                           | 6,3 m <sup>2</sup>  |
|---------------------------------------------|---------------------|
| accessible terrace including outdoor shower | 53,8 m <sup>2</sup> |
| terrace pebble stone<br>(kačírek)           | 20,6 m <sup>2</sup> |
| staircase                                   | 0,0 m <sup>2</sup>  |