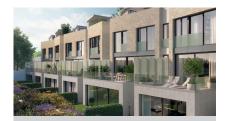

## strana 1/4

| HOUSE TYPE               | А3                   |
|--------------------------|----------------------|
| Total area               | 347,1 m <sup>2</sup> |
| Garage/parking area      | 42,8 m²              |
| Floor area*              | 304,3 m <sup>2</sup> |
| Usable floor area        | 285,3 m <sup>2</sup> |
| Accessible terrace floor | 73,9 m²              |
| Land**                   | 257,0 m <sup>2</sup> |
| Number of parking spots  | 2 ×                  |

## CITADEIA16

| HOUSE TYPE               | А3                   |
|--------------------------|----------------------|
| Total area               | 347,1 m <sup>2</sup> |
| Garage/parking area      | 42,8 m <sup>2</sup>  |
| Floor area*              | 304,3 m <sup>2</sup> |
| Usable floor area        | 285,3 m <sup>2</sup> |
| Accessible terrace floor | 73,9 m <sup>2</sup>  |
| Land**                   | 257,0 m <sup>2</sup> |
| Number of parking spots  | 2 ×                  |

## CITADEIA16

| HOUSE TYPE               | А3                   |
|--------------------------|----------------------|
| Total area               | 347,1 m <sup>2</sup> |
| Garage/parking area      | 42,8 m <sup>2</sup>  |
| Floor area*              | 304,3 m <sup>2</sup> |
| Usable floor area        | 285,3 m <sup>2</sup> |
| Accessible terrace floor | 73,9 m²              |
| Land**                   | 257,0 m <sup>2</sup> |
| Number of parking spots  | 2 ×                  |