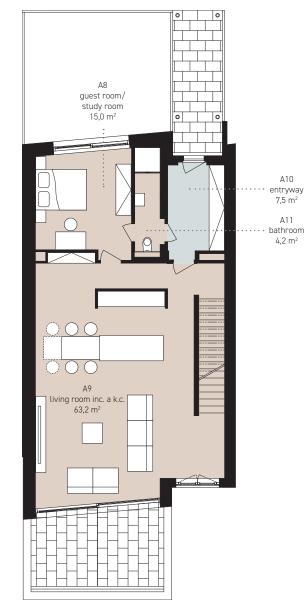

| Ground floor |                           | 89,9 m <sup>2</sup> |
|--------------|---------------------------|---------------------|
| A8           | guest room/<br>study room | 15,0 m <sup>2</sup> |
| Α9           | living room inc. a k.c.   | 63,2 m <sup>2</sup> |
| A10          | entryway                  | 7,5 m <sup>2</sup>  |
| A11          | bathroom                  | 4,2 m <sup>2</sup>  |
| stair        | case                      | 0,0 m <sup>2</sup>  |
| Othe         | er areas                  | 20,1 m <sup>2</sup> |
| acce         | essible terrace           | 20,1 m <sup>2</sup> |