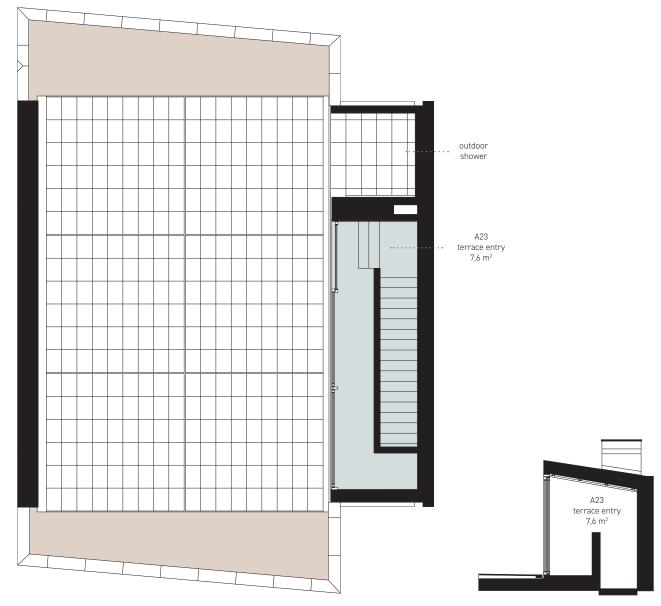

## strana 4/4

| HOUSE TYPE               | A4                   |
|--------------------------|----------------------|
| Total area               | 463,2 m <sup>2</sup> |
| Garage/parking area      | 58,2 m <sup>2</sup>  |
| Floor area*              | 405,0 m <sup>2</sup> |
| Usable floor area        | 379,8 m <sup>2</sup> |
| Accessible terrace floor | 117,4 m²             |
| Land**                   | 345,0 m <sup>2</sup> |
| Number of parking spots  | 3 ×                  |

| A23 terrace entry                 | 7,6 m <sup>2</sup>  |
|-----------------------------------|---------------------|
| accessible terrace                | 84,0 m <sup>2</sup> |
| terasa outdoor shower             | 4,9 m <sup>2</sup>  |
| terrace pebble stone<br>(kačírek) | 27,5 m²             |
| staircase                         | 0,0 m <sup>2</sup>  |