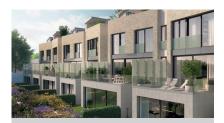

/sup>   |
| АЗ   | hallway          | 10,1 m <sup>2</sup>  |
| Α4   | storeroom        | 5,0 m <sup>2</sup>   |
| A5   | versatile space  | 96,3 m²              |
| stai | rcase            | 0,0 m <sup>2</sup>   |
| 0th  | er areas         | 58,2 m <sup>2</sup>  |
| Α7   | garage           | 58,2 m <sup>2</sup>  |
|      | otal             | 193,3 m²             |





\*According to the Czech Government Decree No. 366 of 2013, Article 3. \*\*Including the built-up area and the land that is to become part of the land plot No. 874/7. The data given here bear the character of purely preliminary information. Any images of furnishing items in the drawings are only illustrative and will not be part of the housing unit, except such items that constitute its integral equipment.

## strana 2/4





| HOUSE TYPE               | A4                   |
|--------------------------|----------------------|
| Total area               | 463,2 m <sup>2</sup> |
| Garage/parking area      | 58,2 m <sup>2</sup>  |
| Floor area*              | 405,0 m <sup>2</sup> |
| Usable floor area        | 379,8 m <sup>2</sup> |
| Accessible terrace floor | 117,4 m <sup>2</sup> |
| Land**                   | 345,0 m <sup>2</sup> |
| Number of parking spots  | 3 ×                  |

| A8a   | guest room/<br>study room | 22,7 m <sup>2</sup> |
|-------|---------------------------|---------------------|
| A8b   | bathroom                  | 3,5 m <sup>2</sup>  |
| Α9    | living room inc. a k.c.   | 70,6 m²             |
| A10   | entryway                  | 5,0 m <sup>2</sup>  |
| A11   | bathroom