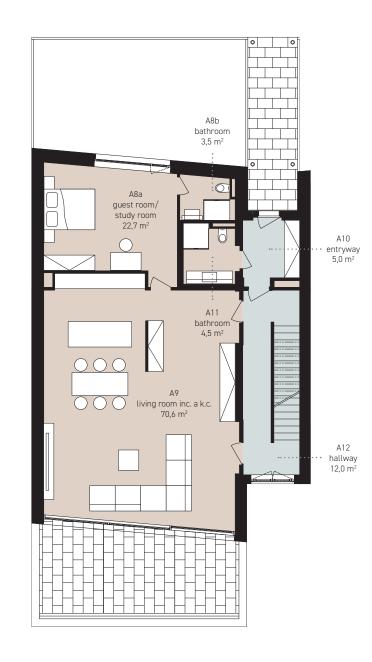

| A8a   | guest room/<br>study room | 22,7 m <sup>2</sup> |
|-------|---------------------------|---------------------|
| A8b   | bathroom                  | 3,5 m <sup>2</sup>  |
| Α9    | living room inc. a k.c.   | 70,6 m²             |
| A10   | entryway                  | 5,0 m <sup>2</sup>  |
| A11   | bathroom                  | 4,5 m <sup>2</sup>  |
| A12   | hallway                   | 12,0 m <sup>2</sup> |
| stair | case                      | 4,5 m <sup>2</sup>  |
| Othe  | er areas                  | 28,5 m <sup>2</sup> |
| acce  | essible terrace           | 28,5 m <sup>2</sup> |