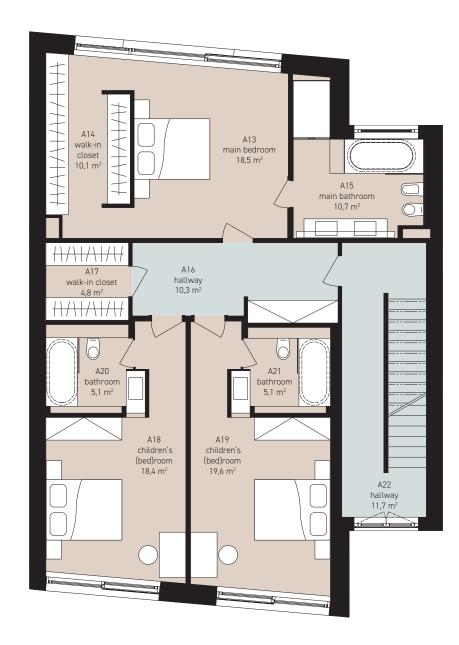

## strana 3/4

| HOUSE TYPE               | A4                   |
|--------------------------|----------------------|
| Total area               | 463,2 m <sup>2</sup> |
| Garage/parking area      | 58,2 m <sup>2</sup>  |
| Floor area*              | 405,0 m <sup>2</sup> |
| Usable floor area        | 379,8 m <sup>2</sup> |
| Accessible terrace floor | 117,4 m <sup>2</sup> |
| Land**                   | 345,0 m <sup>2</sup> |
| Number of parking spots  | 3 ×                  |

| A13   | main bedroom         | 18,5 m <sup>2</sup> |
|-------|----------------------|---------------------|
| A14   | walk-in closet       | 10,1 m <sup>2</sup> |
| A15   | main bathroom        | 10,7 m <sup>2</sup> |
| A16   | hallway              | 10,3 m <sup>2</sup> |
| A17   | walk-in closet       | 4,8 m <sup>2</sup>  |
| A18   | children's (bed)room | 18,4 m²             |
| A19   | children's (bed)room | 19,6 m <sup>2</sup> |
| A20   | bathroom             | 5,1 m <sup>2</sup>  |
| A21   | bathroom             | 5,1 m <sup>2</sup>  |
| A22   | hallway              | 11,7 m <sup>2</sup> |
| stair | case                 | 0,0 m <sup>2</sup>  |

<sup>\*</sup>According to the Czech Government Decree No. 366 of 2013, Article 3. \*\*Including the built-up area and the land that is to become part of the land plot No. 874/7.

The data given here bear the character of purely preliminary information.