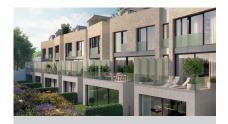

| HOUSE TYPE               | A4                   |
|--------------------------|----------------------|
| Total area               | 463,2 m <sup>2</sup> |
| Garage/parking area      | 58,2 m <sup>2</sup>  |
| Floor area*              | 405,0 m <sup>2</sup> |
| Usable floor area        | 379,8 m <sup>2</sup> |
| Accessible terrace floor | 117,4 m <sup>2</sup> |
| Land**                   | 345,0 m <sup>2</sup> |
| Number of parking spots  | 3 ×                  |

| Sur  | ken ground floor | 135,1 m <sup>2</sup> |
|------|------------------|----------------------|
| A1   | utility room     | 18,8 m²              |
| A2   | entryway         | 4,9 m <sup>2</sup>   |
| АЗ   | hallway          | 10,1 m <sup>2</sup>  |
| Α4   | storeroom        | 5,0 m <sup>2</sup>   |
| A5   | versatile spac