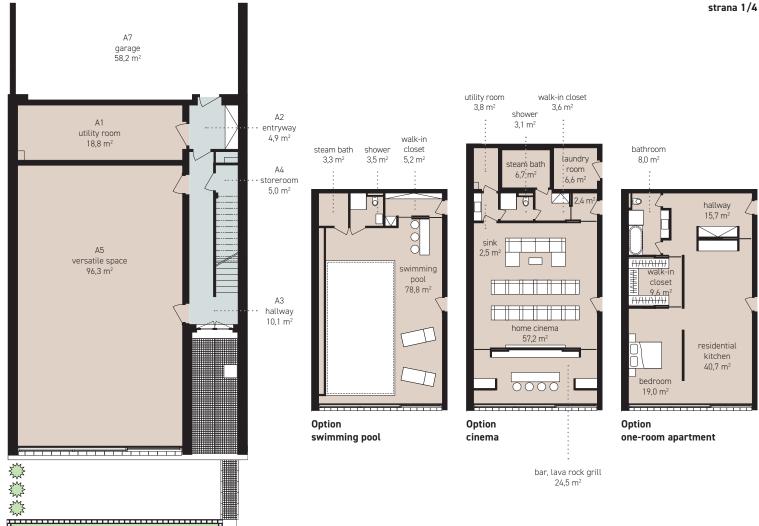

| Sur  | ken ground floor | 135,1 m <sup>2</sup> |
|------|------------------|----------------------|
| A1   | utility room     | 18,8 m²              |
| A2   | entryway         | 4,9 m <sup>2</sup>   |
| АЗ   | hallway          | 10,1 m <sup>2</sup>  |
| Α4   | storeroom        | 5,0 m <sup>2</sup>   |
| A5   | versatile space  | 96,3 m²              |
| stai | rcase            | 0,0 m <sup>2</sup>   |
| 0th  | er areas         | 58,2 m <sup>2</sup>  |
| Α7   | garage           | 58,2 m <sup>2</sup>  |
|      | otal             | 193,3 m²             |

| A8a   | guest room/<br>study room | 22,7 m <sup>2</sup> |
|-------|---------------------------|---------------------|
| A8b   | bathroom                  | 3,5 m <sup>2</sup>  |
| Α9    | living room inc. a k.c.   | 70,6 m²             |
| A10   | entryway                  | 5,0 m <sup>2</sup>  |
| A11   | bathroom                  | 4,5 m <sup>2</sup>  |
| A12   | hallway                   | 12,0 m <sup>2</sup> |
| stair | case                      | 4,5 m <sup>2</sup>  |
| Othe  | er areas                  | 28,5 m <sup>2</sup> |
| acce  | essible terrace           | 28,5 m <sup>2</sup> |

| A13   | main bedroom         | 18,5 m <sup>2</sup> |
|-------|----------------------|---------------------|
| A14   | walk-in closet       | 10,1 m <sup>2</sup> |
| A15   | main bathroom        | 10,7 m <sup>2</sup> |
| A16   | hallway              | 10,3 m <sup>2</sup> |
| A17   | walk-in closet       | 4,8 m <sup>2</sup>  |
| A18   | children's (bed)room | 18,4 m²             |
| A19   | children's (bed)room | 19,6 m <sup>2</sup> |
| A20   | bathroom             | 5,1 m <sup>2</sup>  |
| A21   | bathroom             | 5,1 m <sup>2</sup>  |
| A22   | hallway              | 11,7 m <sup>2</sup> |
| stair | case                 | 0,0 m <sup>2</sup>  |

| A23 terrace entry                 | 7,6 m <sup>2</sup>  |
|-----------------------------------|---------------------|
| accessible terrace                | 84,0 m <sup>2</sup> |
| terasa outdoor shower             | 4,9 m <sup>2</sup>  |
| terrace pebble stone<br>(kačírek) | 27,5 m²             |
| staircase                         | 0,0 m <sup>2</sup>  |