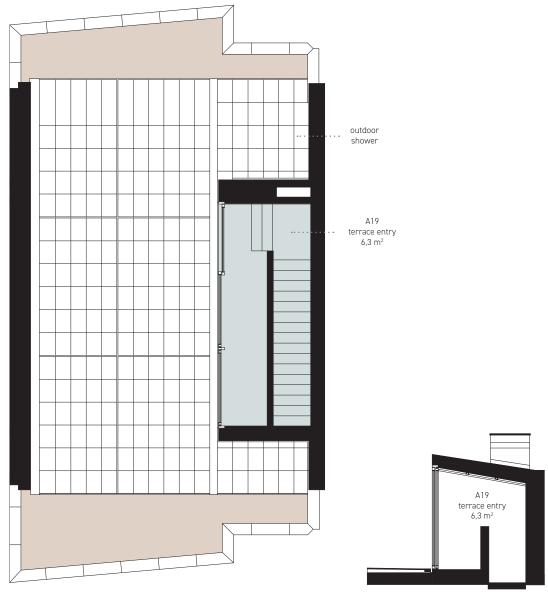

| 6,3 m <sup>2</sup>  |
|---------------------|
| 53,8 m <sup>2</sup> |
| 20,6 m <sup>2</sup> |
| 0,0 m <sup>2</sup>  |
|                     |