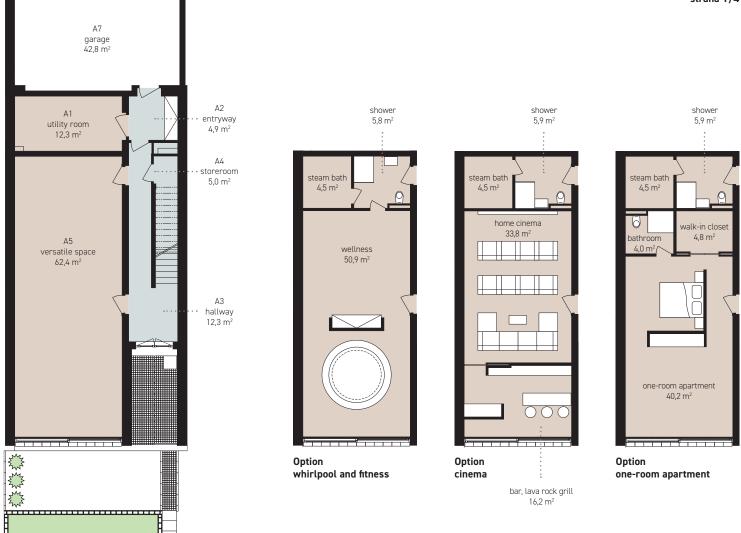

| Sun  | ken ground floor | 96,9 m <sup>2</sup> |
|------|------------------|---------------------|
| Α1   | utility room     | 12,3 m <sup>2</sup> |
| A2   | entryway         | 4,9 m <sup>2</sup>  |
| АЗ   | hallway          | 12,3 m <sup>2</sup> |
| Α4   | storeroom        | 5,0 m <sup>2</sup>  |
| A5   | versatile space  | 62,4 m <sup>2</sup> |
| stai | rcase            | 0,0 m <sup>2</sup>  |
| Oth  | er areas         | 42,8 m <sup>2</sup> |
| Α7   | garage           | 42,8 m <sup>2</sup> |
|      | otal             | 139,7 m²            |