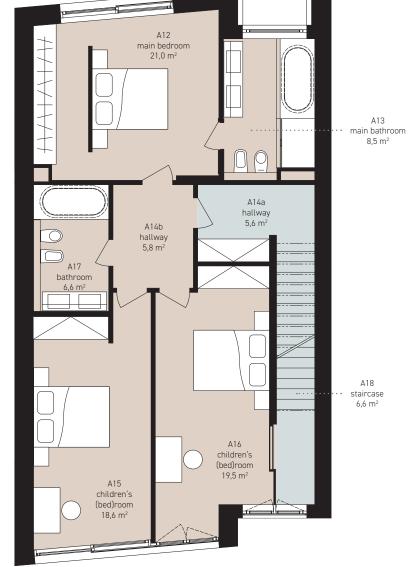

| 1st floor / first floor  | 92,2 m <sup>2</sup> |
|--------------------------|---------------------|
| A12 main bedroom         | 21,0 m <sup>2</sup> |
| A13 main bathroom        | 8,5 m <sup>2</sup>  |
| A14a hallway             | 5,6 m <sup>2</sup>  |
| A14bhallway              | 5,8 m <sup>2</sup>  |
| A15 children's (bed)room | 18,6 m <sup>2</sup> |
| A16 children's (bed)room | 19,5 m <sup>2</sup> |
| A17 bathroom             | 6,6 m²              |
| A18 staircase            | 6,6 m <sup>2</sup>  |

A12 main bedroom 21,0 m<sup>2</sup>

strana 3/4

\*According to the Czech Government Decree No. 366 of 2013, Article 3. \*\*Including the built-up area and the land that is to become part of the land plot No. 874/7. The data given here bear the character of purely preliminary information. Any images of furnishing items in the drawings are only illustrative and will not be part of the housing unit, except such items that constitute its integral equipment.