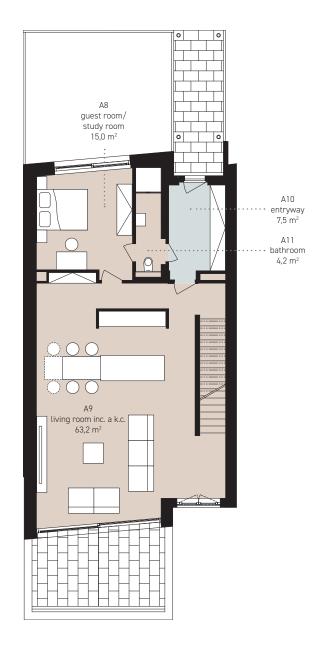

| Grou  | und floor                 | 89,9 m <sup>2</sup> |
|-------|---------------------------|---------------------|
| A8    | guest room/<br>study room | 15,0 m <sup>2</sup> |
| Α9    | living room inc. a k.c.   | 63,2 m <sup>2</sup> |
| A10   | entryway                  | 7,5 m <sup>2</sup>  |
| A11   | bathroom                  | 4,2 m <sup>2</sup>  |
| stair | case                      | 0,0 m <sup>2</sup>  |
| Othe  | er areas                  | 20,1 m <sup>2</sup> |
| acce  | ssible terrace            | 20,1 m <sup>2</sup> |