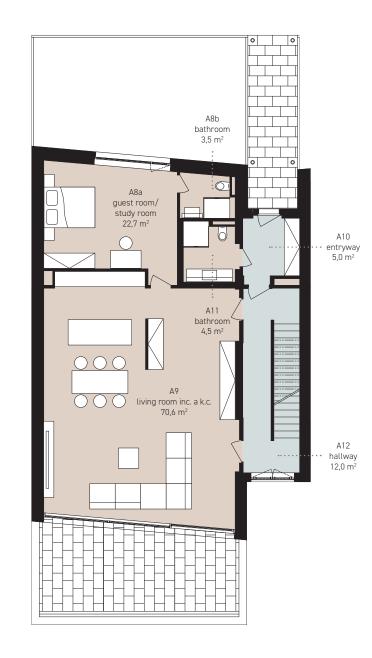

| GIO   | und floor                 | 122,8 m <sup>2</sup> |
|-------|---------------------------|----------------------|
| A8a   | guest room/<br>study room | 22,7 m <sup>2</sup>  |
| A8b   | bathroom                  | 3,5 m <sup>2</sup>   |
| Α9    | living room inc. a k.c.   | 70,6 m²              |
| A10   | entryway                  | 5,0 m <sup>2</sup>   |
| A11   | bathroom                  | 4,5 m <sup>2</sup>   |
| A12   | hallway                   | 12,0 m <sup>2</sup>  |
| stair | case                      | 4,5 m <sup>2</sup>   |
| Othe  | er areas                  | 28,5 m <sup>2</sup>  |
| acce  | essible terrace           | 28,5 m <sup>2</sup>  |