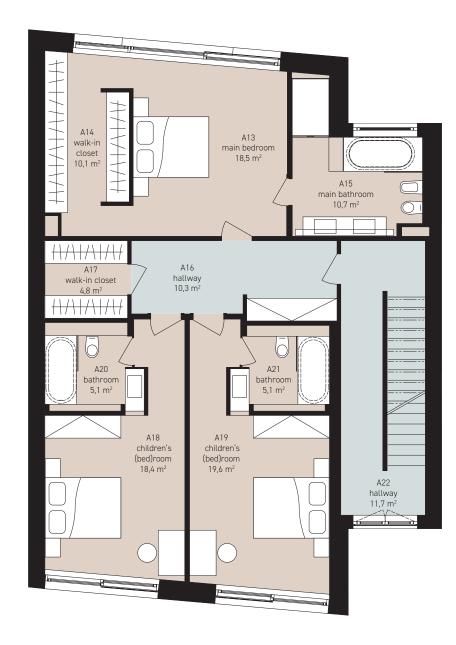

| A13   | main bedroom         | 18,5 m <sup>2</sup> |
|-------|----------------------|---------------------|
| A14   | walk-in closet       | 10,1 m <sup>2</sup> |
| A15   | main bathroom        | 10,7 m <sup>2</sup> |
| A16   | hallway              | 10,3 m <sup>2</sup> |
| A17   | walk-in closet       | 4,8 m <sup>2</sup>  |
| A18   | children's (bed)room | 18,4 m <sup>2</sup> |
| A19   | children's (bed)room | 19,6 m <sup>2</sup> |
| A20   | bathroom             | 5,1 m <sup>2</sup>  |
| A21   | bathroom             | 5,1 m <sup>2</sup>  |
| A22   | hallway              | 11,7 m <sup>2</sup> |
| stair | case                 | 0,0 m <sup>2</sup>  |