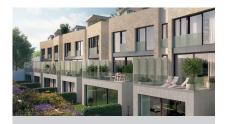

| HOUSE TYPE               | A8                   |
|--------------------------|----------------------|
| Total area               | 463,2 m <sup>2</sup> |
| Garage/parking area      | 58,2 m <sup>2</sup>  |
| Floor area*              | 405,0 m <sup>2</sup> |
| Usable floor area        | 379,8 m <sup>2</sup> |
| Accessible terrace floor | 117,4 m <sup>2</sup> |
| Land**                   | 547,0 m <sup>2</sup> |
| Number of parking spots  | 3 ×                  |

| Sur  | iken ground floor | 135,1 m <sup>2</sup> |
|------|-------------------|----------------------|
| Α1   | utility room      | 18,8 m <sup>2</sup>  |
| A2   | entryway          | 4,9 m²               |
| АЗ   | hallway           | 10,1 m <sup>2</sup>  |
| A4   | storeroom         | 5,0 m <sup>2</sup>   |
| A5   | versatil