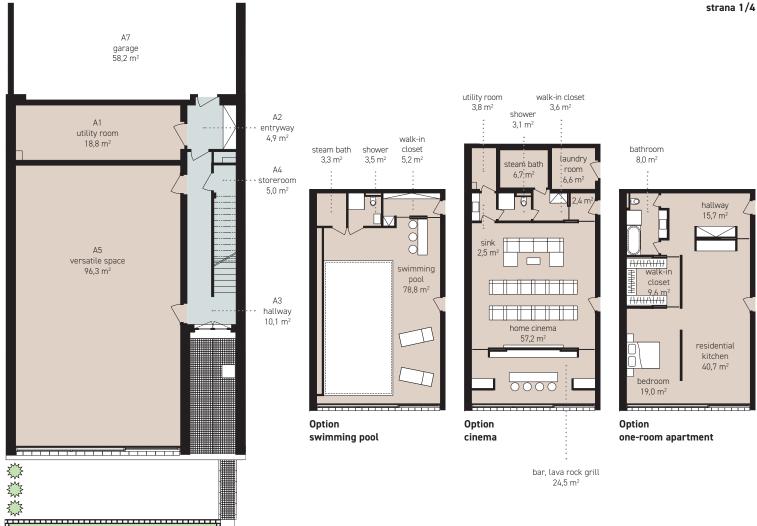

| Sur  | iken ground floor | 135,1 m <sup>2</sup> |
|------|-------------------|----------------------|
| Α1   | utility room      | 18,8 m <sup>2</sup>  |
| A2   | entryway          | 4,9 m²               |
| АЗ   | hallway           | 10,1 m <sup>2</sup>  |
| A4   | storeroom         | 5,0 m <sup>2</sup>   |
| A5   | versatile space   | 96,3 m²              |
| stai | rcase             | 0,0 m <sup>2</sup>   |
| 0th  | er areas          | 58,2 m <sup>2</sup>  |
| Α7   | garage            | 58,2 m <sup>2</sup>  |
| 1 4  | otal              | 193,3 m²             |