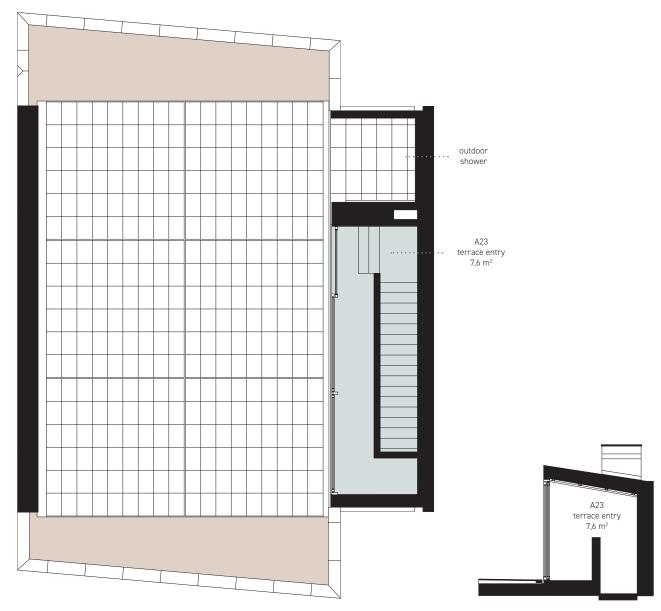

| A23 terrace entry                 | 7,6 m <sup>2</sup>  |
|-----------------------------------|---------------------|
| accessible terrace                | 84,0 m <sup>2</sup> |
| terasa outdoor shower             | 4,9 m²              |
| terrace pebble stone<br>(kačírek) | 27,5 m²             |
| staircase                         | 0,0 m <sup>2</sup>  |