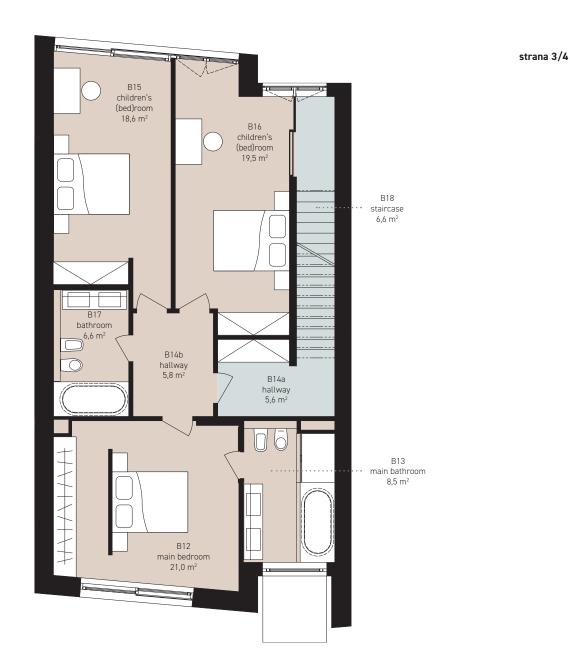

| 1st floor / first floor  | <b>92,2 m</b> <sup>2</sup> |
|--------------------------|----------------------------|
| B12 main bedroom         | 21,0 m <sup>2</sup>        |
| B13 main bathroom        | 8,5 m <sup>2</sup>         |
| B14ahallway              | 5,6 m <sup>2</sup>         |
| B14bhallway              | 5,8 m <sup>2</sup>         |
| B15 children's (bed)room | 18,6 m <sup>2</sup>        |
| B16 children's (bed)room | 19,5 m <sup>2</sup>        |
| B17 bathroom             | 6,6 m²                     |
| B18 staircase            | 6,6 m <sup>2</sup>         |

\*According to the Czech Government Decree No. 366 of 2013, Article 3 \*\*Including the built-up area. The data given here bear the character of purely preliminary information. Any images of furnishing items in the drawings are only illustrative and will not be part of the housing unit, except such items that constitute its integral equipment.