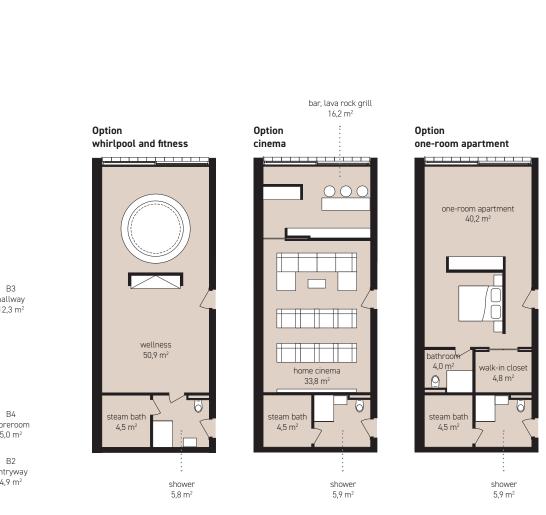

| Sun  | ken ground floor | <b>96,9 m</b> <sup>2</sup> |
|------|------------------|----------------------------|
| B1   | utility room     | 12,3 m <sup>2</sup>        |
| B2   | entryway         | 4,9 m <sup>2</sup>         |
| B3   | hallway          | 12,3 m <sup>2</sup>        |
| B4   | storeroom        | 5,0 m <sup>2</sup>         |
| B5   | versatile space  | 62,4 m²                    |
| stai | rcase            | 0,0 m <sup>2</sup>         |
| Oth  | er areas         | <b>42,8</b> m <sup>2</sup> |
| B7   | garage           | 42,8 m <sup>2</sup>        |
| In t | otal             | 139,7 m²                   |