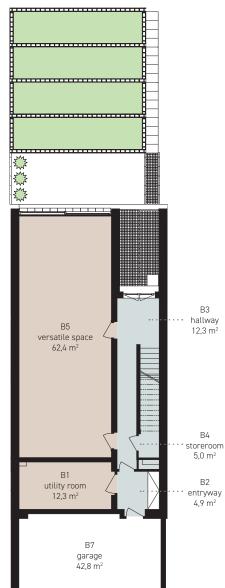

| Sun  | ken ground floor | <b>96,9 m</b> <sup>2</sup> |
|------|------------------|----------------------------|
| B1   | utility room     | 12,3 m <sup>2</sup>        |
| B2   | entryway         | 4,9 m <sup>2</sup>         |
| B3   | hallway          | 12,3 m <sup>2</sup>        |
| B4   | storeroom        | 5,0 m <sup>2</sup>         |
| B5   | versatile space  | 62,4 m²                    |
| stai | rcase            | 0,0 m <sup>2</sup>         |
| Oth  | er areas         | <b>42,8</b> m <sup>2</sup> |
| B7   | garage           | 42,8 m <sup>2</sup>        |
| In t | otal             | 139,7 m²                   |