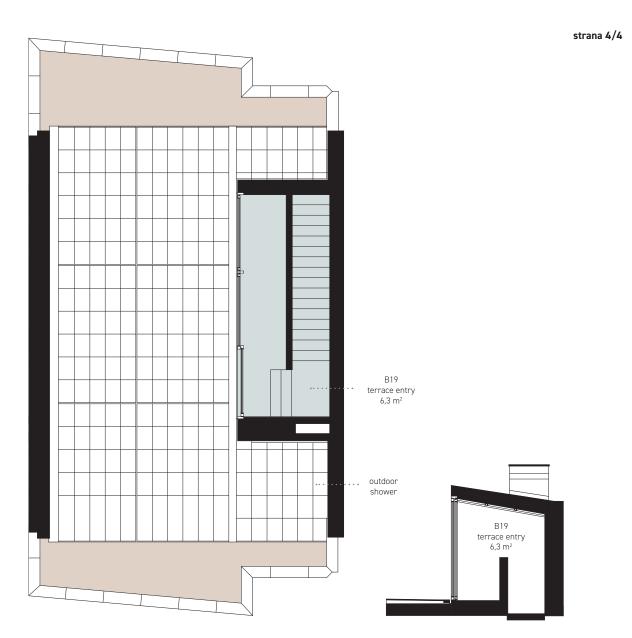

## 2nd floor

Е

| B19 terrace entry                              | 6,3 m <sup>2</sup> |
|------------------------------------------------|--------------------|
| accessible terrace<br>including outdoor shower | 53,8 m²            |
| terrace pebble stone<br>(kačírek)              | 20,6 m²            |
| staircase                                      | 0,0 m <sup>2</sup> |