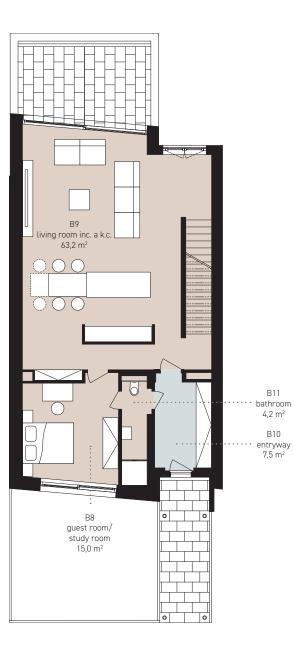

| Grou  | und floor                 | <b>89,9 m</b> <sup>2</sup> |
|-------|---------------------------|----------------------------|
| B8    | guest room/<br>study room | 15,0 m <sup>2</sup>        |
| B9    | living room inc. a k.c.   | 63,2 m <sup>2</sup>        |
| B10   | entryway                  | 7,5 m²                     |
| B11   | bathroom                  | 4,2 m <sup>2</sup>         |
| stair | case                      | 0,0 m <sup>2</sup>         |
| Othe  | er areas                  | 20,1 m²                    |
| acce  | ssible terrace            | 20,1 m <sup>2</sup>        |

В

\*According to the Czech Government Decree No. 366 of 2013, Article 3 \*\*Including the built-up area. The data given here bear the character of purely preliminary information. Any images of furnishing items in the drawings are only illustrative and will not be part of the housing unit, except such items that constitute its integral equipment.